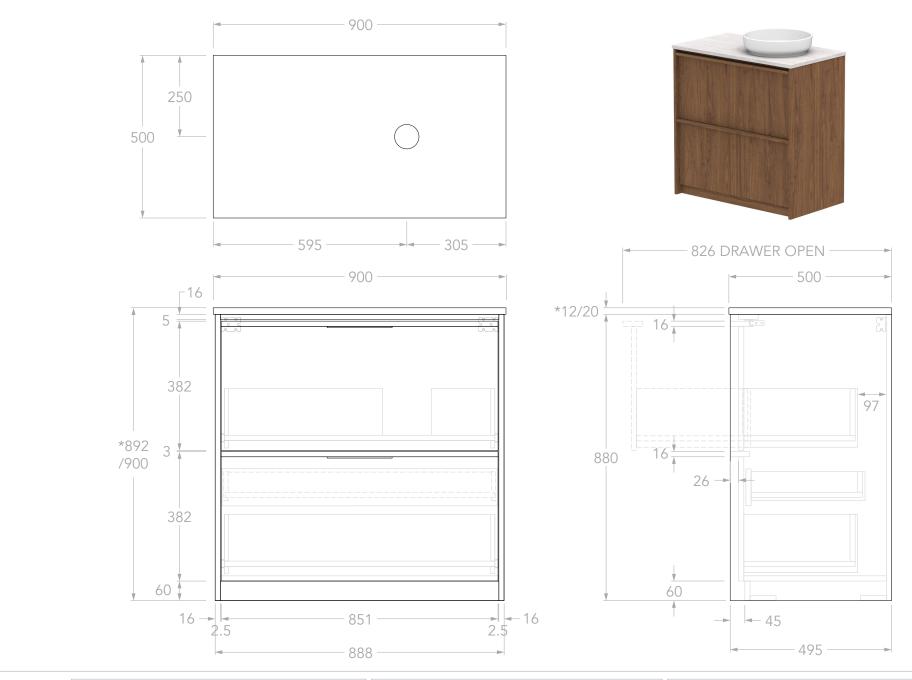

| PRODUCT:       | ELI 900 RIGHT           | - |
|----------------|-------------------------|---|
| SIZE:          | 900W x 500D x *892/900H | Г |
| CONFIGURATION: | ALL-DRAWER, FLOOR MOUNT |   |
| VERSION: 01    | DATE: 23/09/2024        |   |

| TOP:            | BENCHTOP ONLY (REFER TO CODE)                                                                               |
|-----------------|-------------------------------------------------------------------------------------------------------------|
| BASIN POSITION: | RIGHT                                                                                                       |
| CODE:           | ELIFAW0900WKR**  CODE SUFFIX DEPENDENT ON BENCHTOP MATERIAL SEE BROCHURE OR ADPAUSTRALIA.COM.AU FOR DETAILS |

## NOTES:

DIMENSIONS ARE NOMINAL. DO NOT DRILL OR ROUGH IN UNTIL YOU HAVE RECIEVED AND MEASURED YOUR VANITY. ALL DIMENSIONS ARE IN MILLIMETRES. DO NOT MEASURE FROM DRAWING.

\*FOR DURASEIN FINISHES 12MM MATERIAL THICKNESS. 20MM THICKNESS FOR ALL OTHER BENCHTOP FINISHES.