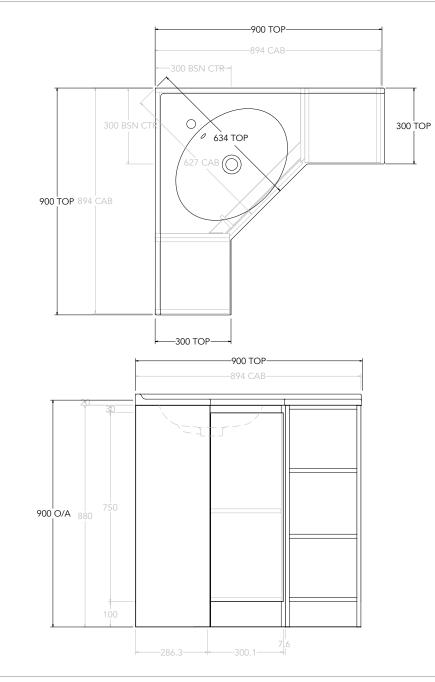

|  | PRODUCT:       | GLACIER CORNER TRIO 900 X 900 FLOOR MOUNT CENTRE BASIN | TOP:            | CAST MARBLE  | NOTES:                                                                                                                                                                                                 |
|--|----------------|--------------------------------------------------------|-----------------|--------------|--------------------------------------------------------------------------------------------------------------------------------------------------------------------------------------------------------|
|  | CODE:          | LITE: GLLCST09X9WKCCM PRO: GLPCST09X9WKCCM             | BASIN POSITION: | CENTRE BASIN | ALL DIMENSIONS ARE NOMINAL AND SUBJECT TO CHANGE.                                                                                                                                                      |
|  | MOUNTING:      | FLOOR MOUNT                                            |                 |              | ALL DIMENSIONS ARE NOMINAL AND SUBJECT TO CHANGE.<br>DO NOT DRILL OR ROUGH IN UNTIL YOU HAVE RECEIVED AND MEASURED YOUR PRODUCT.<br>ALL DIMENSIONS ARE IN MILLIMETRES.<br>DO NOT MEASURE FROM DRAWING. |
|  | SIZE:          | 900W X 900D X 900H                                     |                 |              |                                                                                                                                                                                                        |
|  | CONFIGURATION: | CORNER WITH OPEN SHELF                                 |                 |              |                                                                                                                                                                                                        |
|  | VERSION: 03    | DATE: 03/03/25                                         |                 |              |                                                                                                                                                                                                        |