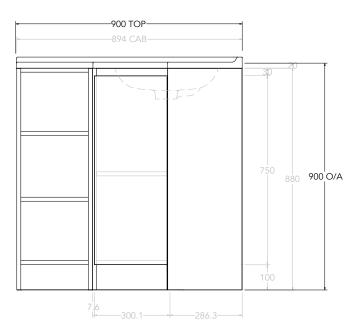

|  | PRODUCT:       | GLACIER CORNER TRIO 900 X 900 FLOOR MOUNT CENTRE BASIN | TOP:            | CAST MARBLE  | NOTES:                                                                                                                                                                                                 |
|--|----------------|--------------------------------------------------------|-----------------|--------------|--------------------------------------------------------------------------------------------------------------------------------------------------------------------------------------------------------|
|  | CODE:          | LITE: GLLCST09X9WKCCM PRO: GLPCST09X9WKCCM             | BASIN POSITION: | CENTRE BASIN | ALL DIMENSIONS ARE NOMINAL AND SUBJECT TO CHANGE.                                                                                                                                                      |
|  | MOUNTING:      | FLOOR MOUNT                                            |                 |              | ALL DIMENSIONS ARE NOMINAL AND SUBJECT TO CHANGE.<br>DO NOT DRILL OR ROUGH IN UNTIL YOU HAVE RECEIVED AND MEASURED YOUR PRODUCT.<br>ALL DIMENSIONS ARE IN MILLIMETRES.<br>DO NOT MEASURE FROM DRAWING. |
|  | SIZE:          | 900W X 900D X 900H                                     |                 |              |                                                                                                                                                                                                        |
|  | CONFIGURATION: | CORNER WITH OPEN SHELF                                 |                 |              |                                                                                                                                                                                                        |
|  | VERSION: 03    | DATE: 03/03/25                                         |                 |              |                                                                                                                                                                                                        |