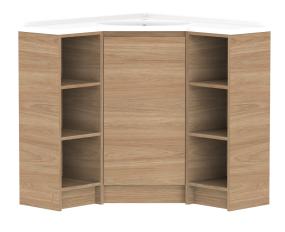

|  | PRODUCT:       | GLACIER CORNER TRIO 900 X 900 FLOOR MOUNT CENTRE BASIN | TOP:            | CAST MARBLE  | NOTES:                                                                                                                                                                                                 |
|--|----------------|--------------------------------------------------------|-----------------|--------------|--------------------------------------------------------------------------------------------------------------------------------------------------------------------------------------------------------|
|  | CODE:          | LITE: GLLCST09X9WKCCM PRO: GLPCST09X9WKCCM             | BASIN POSITION: | CENTRE BASIN | ALL DIMENSIONS ARE NOMINAL AND SUBJECT TO CHANGE.                                                                                                                                                      |
|  | MOUNTING:      | FLOOR MOUNT                                            |                 |              | ALL DIMENSIONS ARE NOMINAL AND SUBJECT TO CHANGE.<br>DO NOT DRILL OR ROUGH IN UNTIL YOU HAVE RECEIVED AND MEASURED YOUR PRODUCT.<br>ALL DIMENSIONS ARE IN MILLIMETRES.<br>DO NOT MEASURE FROM DRAWING. |
|  | SIZE:          | 900W X 900D X 900H                                     |                 |              |                                                                                                                                                                                                        |
|  | CONFIGURATION: | CORNER WITH OPEN SHELF                                 |                 |              |                                                                                                                                                                                                        |
|  | VERSION: 03    | DATE: 03/03/25                                         |                 |              |                                                                                                                                                                                                        |