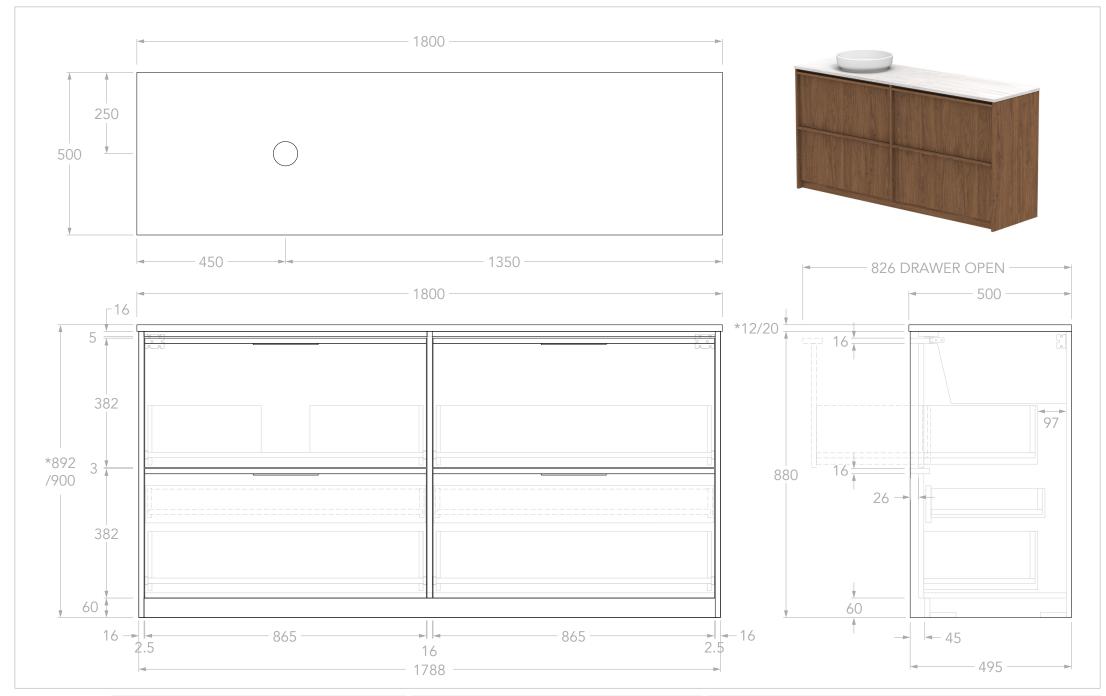

| PRODUCT:       | ELI 1800 LEFT            |
|----------------|--------------------------|
| SIZE:          | 1800W x 500D x *892/900H |
| CONFIGURATION: | ALL-DRAWER, FLOOR MOUNT  |
| VERSION: 01    | DATE: 23/09/2024         |

| TOP:            | BENCHTOP ONLY (REFER TO CODE)                                                                              |
|-----------------|------------------------------------------------------------------------------------------------------------|
| BASIN POSITION: | LEFT                                                                                                       |
| CODE:           | ELIFAW1800WKL** CODE SUFFIX DEPENDENT ON BENCHTOP MATERIAL SEE BROCHURE OR ADPAUSTRALIA.COM.AU FOR DETAILS |

## NOTES:

DIMENSIONS ARE NOMINAL. DO NOT DRILL OR ROUGH IN UNTIL YOU HAVE RECIEVED AND MEASURED YOUR VANITY.

ALL DIMENSIONS ARE IN MILLIMETRES. DO NOT MEASURE FROM DRAWING.

\*FOR DURASEIN FINISHES 12MM MATERIAL THICKNESS. 20MM THICKNESS FOR ALL OTHER BENCHTOP FINISHES.