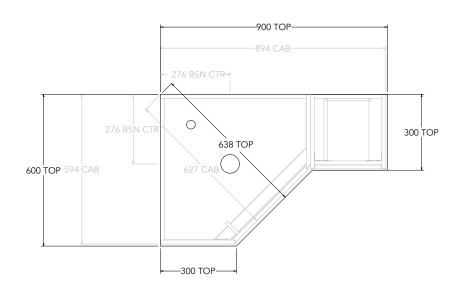

| PRODUCT:       | GLACIER CORNER TRIO 600 X 900 FLOOR MOUNT CENTRE BASIN |
|----------------|--------------------------------------------------------|
| CODE:          | LITE: GLLCCT06X9WKLCP* PRO: GLPCCT06X9WKLCP*           |
| MOUNTING:      | FLOOR MOUNT                                            |
| SIZE:          | 900W X 600D X 900H                                     |
| CONFIGURATION: | CORNER WITH DRAWERS                                    |
| VERSION: 03    | DATE: 03/03/25                                         |

| 1 | TOP:            | BENCHTOP     | Г |
|---|-----------------|--------------|---|
|   | BASIN POSITION: | CENTRE BASIN | Γ |
| 1 |                 |              |   |
| 1 |                 |              |   |
| 1 |                 |              |   |
| + |                 |              | ш |

NOTES:

ALL DIMENSIONS ARE NOMINAL AND SUBJECT TO CHANGE.

DO NOT DRILL OR ROUGH IN UNTIL YOU HAVE RECEIVED AND MEASURED YOUR PRODUCT.

ALL DIMENSIONS ARE IN MILLIMETRES.

DO NOT MEASURE FROM DRAWING.

\*LEFT HAND OFFSET PICTURED, RIGHT HAND OFFSET IS MIRRORED (REPLACE CODE SUFFIX L, WITH R)