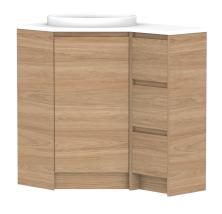

| PRODUCT:       | GLACIER CORNER TRIO 600 X 900 FLOOR MOUNT CENTRE BASIN |
|----------------|--------------------------------------------------------|
| CODE:          | LITE: GLLCCT06X9WKLCP* PRO: GLPCCT06X9WKLCP*           |
| MOUNTING:      | FLOOR MOUNT                                            |
| SIZE:          | 900W X 600D X 900H                                     |
| CONFIGURATION: | CORNER WITH DRAWERS                                    |
| VERSION: 03    | DATE: 03/03/25                                         |

| 1 | TOP:            | BENCHTOP     | Г |
|---|-----------------|--------------|---|
|   | BASIN POSITION: | CENTRE BASIN | Γ |
| 1 |                 |              |   |
| 1 |                 |              |   |
| 1 |                 |              |   |
| + |                 |              | ш |