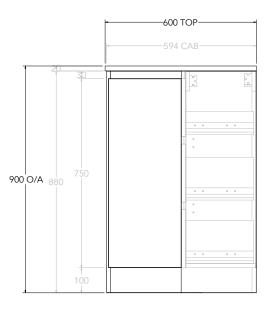

| PRODUCT:       | GLACIER CORNER TRIO 600 X 900 FLOOR MOUNT CENTRE BASIN |
|----------------|--------------------------------------------------------|
| CODE:          | LITE: GLLCCT06X9WKLCP* PRO: GLPCCT06X9WKLCP*           |
| MOUNTING:      | FLOOR MOUNT                                            |
| SIZE:          | 900W X 600D X 900H                                     |
| CONFIGURATION: | CORNER WITH DRAWERS                                    |
| VERSION: 03    | DATE: 03/03/25                                         |

| 1 | TOP:            | BENCHTOP     | Г |
|---|-----------------|--------------|---|
|   | BASIN POSITION: | CENTRE BASIN | Γ |
| 1 |                 |              |   |
| 1 |                 |              |   |
| 1 |                 |              |   |
| + |                 |              | ш |

NOTES:

ALL DIMENSIONS ARE NOMINAL AND SUBJECT TO CHANGE.

DO NOT DRILL OR ROUGH IN UNTIL YOU HAVE RECEIVED AND MEASURED YOUR PRODUCT.

ALL DIMENSIONS ARE IN MILLIMETRES.

DO NOT MEASURE FROM DRAWING.

\*LEFT HAND OFFSET PICTURED, RIGHT HAND OFFSET IS MIRRORED (REPLACE CODE SUFFIX L, WITH R)