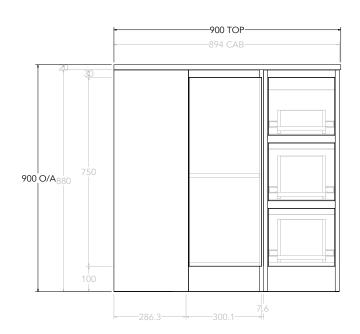

| PRODUCT:       | GLACIER CORNER TRIO 600 X 900 FLOOR MOUNT CENTRE BASIN |
|----------------|--------------------------------------------------------|
| CODE:          | LITE: GLLCCT06X9WKLCP* PRO: GLPCCT06X9WKLCP*           |
| MOUNTING:      | FLOOR MOUNT                                            |
| SIZE:          | 900W X 600D X 900H                                     |
| CONFIGURATION: | CORNER WITH DRAWERS                                    |
| VERSION: 03    | DATE: 03/03/25                                         |

| 1 | TOP:            | BENCHTOP     | Г |
|---|-----------------|--------------|---|
|   | BASIN POSITION: | CENTRE BASIN | Γ |
| 1 |                 |              |   |
| 1 |                 |              |   |
| 1 |                 |              |   |
| + |                 |              | ш |

NOTES:

ALL DIMENSIONS ARE NOMINAL AND SUBJECT TO CHANGE.

DO NOT DRILL OR ROUGH IN UNTIL YOU HAVE RECEIVED AND MEASURED YOUR PRODUCT.

ALL DIMENSIONS ARE IN MILLIMETRES.

DO NOT MEASURE FROM DRAWING.

\*LEFT HAND OFFSET PICTURED, RIGHT HAND OFFSET IS MIRRORED (REPLACE CODE SUFFIX L, WITH R)