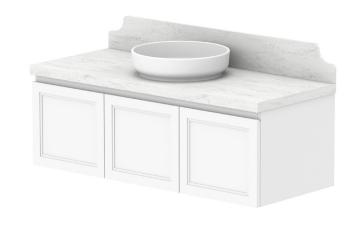

| PRODUCT:       | MABEL 1200 CENTRE        |
|----------------|--------------------------|
| SIZE:          | 1200W x 510D x 570H      |
| CONFIGURATION: | DOOR & DRAWER, WALL HUNG |
| VERSION: 01    | DATE: 09/09/2024         |

|   | TOP:            | 40MM BENCHTOP                   |
|---|-----------------|---------------------------------|
|   | BASIN POSITION: | CENTRE                          |
|   | CODE:           | MABFCS1200WHCCP - (CHERRY PIE)  |
|   |                 | MABFCS1200WHCDU - (DURASEIN)    |
| 1 |                 | MABFCS1200WHCCS - (CAESARSTONE) |