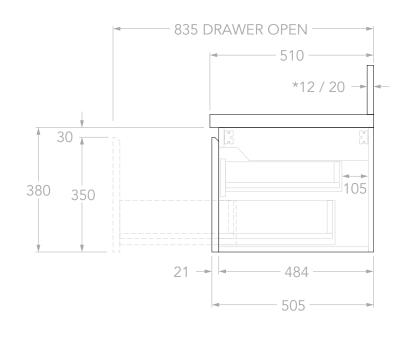

## NOTES:

DIMENSIONS ARE NOMINAL. DO NOT DRILL OR ROUGH IN UNTIL YOU HAVE RECIEVED AND MEASURED YOUR VANITY.

ALL DIMENSIONS ARE IN MILLIMETRES. DO NOT MEASURE FROM DRAWING.

\*FOR DURASEIN FINISHES 12MM MATERIAL THICKNESS. 20MM THICKNESS FOR ALL OTHER BENCHTOP FINISHES.