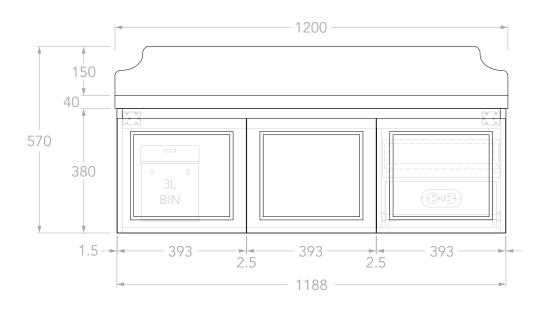

| PRODUCT:       | MABEL 1200 CENTRE        |
|----------------|--------------------------|
| SIZE:          | 1200W x 510D x 570H      |
| CONFIGURATION: | DOOR & DRAWER, WALL HUNG |
| VERSION: 01    | DATE: 09/09/2024         |

## NOTES:

DIMENSIONS ARE NOMINAL. DO NOT DRILL OR ROUGH IN UNTIL YOU HAVE RECIEVED AND MEASURED YOUR VANITY.

ALL DIMENSIONS ARE IN MILLIMETRES. DO NOT MEASURE FROM DRAWING.

\*FOR DURASEIN FINISHES 12MM MATERIAL THICKNESS. 20MM THICKNESS FOR ALL OTHER BENCHTOP FINISHES.