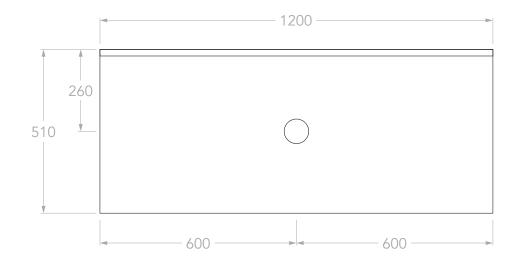

|   | TOP:            | 40MM BENCHTOP                   |
|---|-----------------|---------------------------------|
|   | BASIN POSITION: | CENTRE                          |
|   | CODE:           | MABFCS1200WHCCP - (CHERRY PIE)  |
|   |                 | MABFCS1200WHCDU - (DURASEIN)    |
| 1 |                 | MABFCS1200WHCCS - (CAESARSTONE) |

## NOTES:

DIMENSIONS ARE NOMINAL. DO NOT DRILL OR ROUGH IN UNTIL YOU HAVE RECIEVED AND MEASURED YOUR VANITY.

ALL DIMENSIONS ARE IN MILLIMETRES. DO NOT MEASURE FROM DRAWING.

\*FOR DURASEIN FINISHES 12MM MATERIAL THICKNESS. 20MM THICKNESS FOR ALL OTHER BENCHTOP FINISHES.