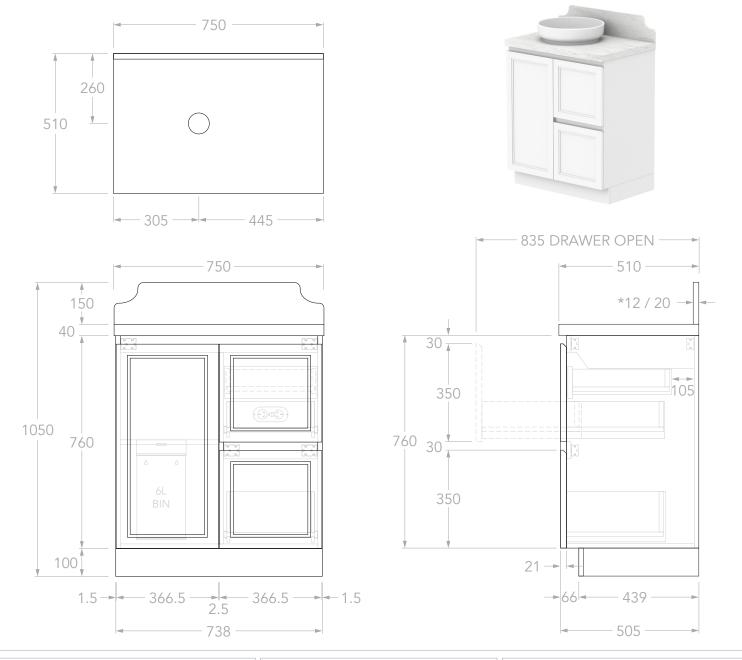

| PRODUCT:       | MABEL 750 LEFT             |
|----------------|----------------------------|
| SIZE:          | 750W x 510D x 1050H        |
| CONFIGURATION: | DOOR & DRAWER, FLOOR MOUNT |
| VERSION: 01    | DATE: 09/09/2024           |

|   | TOP:            | 40MM BENCHTOP / 150MM SPLASHBACK |   |
|---|-----------------|----------------------------------|---|
|   | BASIN POSITION: | LEFT                             | 1 |
|   | CODE:           | MABFCW0750WKLCP - (CHERRY PIE)   | 1 |
| 1 |                 | MABFCW0750WKLDU - (DURASEIN)     | ı |
| + |                 | MABFCW0750WKLCS - (CAESARSTONE)  | 1 |

## NOTES:

DIMENSIONS ARE NOMINAL. DO NOT DRILL OR ROUGH IN UNTIL YOU HAVE RECIEVED AND MEASURED YOUR VANITY.
ALL DIMENSIONS ARE IN MILLIMETRES. DO NOT MEASURE FROM DRAWING.

\*FOR DURASEIN FINISHES 12MM MATERIAL THICKNESS. 20MM THICKNESS FOR ALL OTHER BENCHTOP FINISHES.