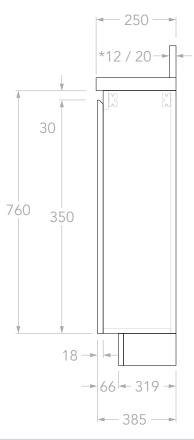

| PRODUCT:       |    | MABEL MINI 600 CENTRE |   |
|----------------|----|-----------------------|---|
| SIZE:          |    | 600W x 250D x 1000H   | Г |
| CONFIGURATION: |    | ALL-DOOR, FLOOR MOUNT |   |
| VERSION:       | 01 | DATE: 20/09/2024      |   |

NOTES:

DIMENSIONS ARE NOMINAL. DO NOT DRILL OR ROUGH IN UNTIL YOU HAVE RECIEVED AND MEASURED YOUR VANITY.

ALL DIMENSIONS ARE IN MILLIMETRES. DO NOT MEASURE FROM DRAWING.

\*FOR DURASEIN FINISHES 12MM MATERIAL THICKNESS. 20MM THICKNESS FOR ALL OTHER BENCHTOP FINISHES.