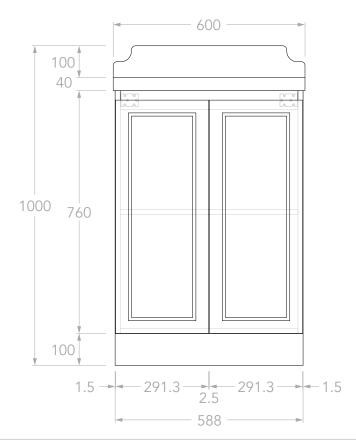

| PRODUCT:       |    | MABEL MINI 600 CENTRE |   |
|----------------|----|-----------------------|---|
| SIZE:          |    | 600W x 250D x 1000H   | Г |
| CONFIGURATION: |    | ALL-DOOR, FLOOR MOUNT |   |
| VERSION:       | 01 | DATE: 20/09/2024      |   |

NOTES:

DIMENSIONS ARE NOMINAL. DO NOT DRILL OR ROUGH IN UNTIL YOU HAVE RECIEVED AND MEASURED YOUR VANITY.

ALL DIMENSIONS ARE IN MILLIMETRES. DO NOT MEASURE FROM DRAWING.

\*FOR DURASEIN FINISHES 12MM MATERIAL THICKNESS. 20MM THICKNESS FOR ALL OTHER BENCHTOP FINISHES.