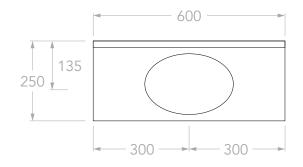

| TOP:            | 40MM BENCHTOP / 100MM SPLASHBACK |
|-----------------|----------------------------------|
| BASIN POSITION: | CENTRE                           |
| CODE:           | MABMDT0600WKCCP - (CHERRY PIE)   |
|                 | MABMDT0600WKCDU - (DURASEIN)     |
|                 | MABMDT0600WKCCS - (CAESARSTONE)  |

NOTES:

DIMENSIONS ARE NOMINAL. DO NOT DRILL OR ROUGH IN UNTIL YOU HAVE RECIEVED AND MEASURED YOUR VANITY.

ALL DIMENSIONS ARE IN MILLIMETRES. DO NOT MEASURE FROM DRAWING.

\*FOR DURASEIN FINISHES 12MM MATERIAL THICKNESS. 20MM THICKNESS FOR ALL OTHER BENCHTOP FINISHES.