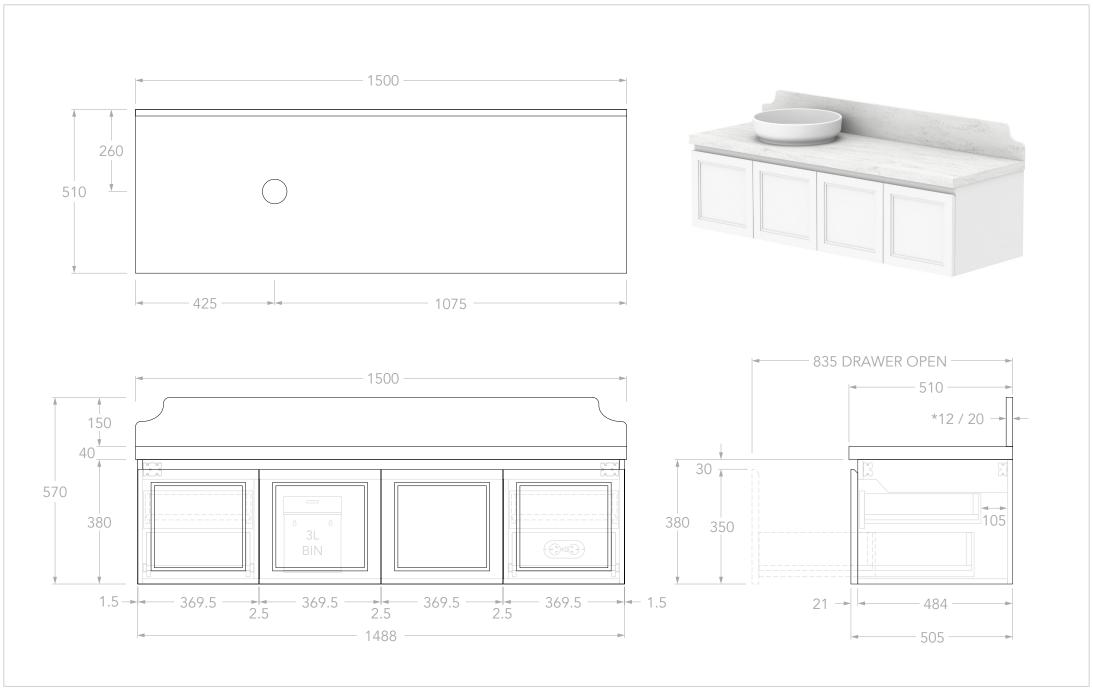

| dp | PRODUCT:       | MABEL WALL HUNG 1500 LEFT | TOP:            | 40MM BENCHTOP                                                                                     | NOTES:                                                                                                                                                                                                                                                                   |
|----|----------------|---------------------------|-----------------|---------------------------------------------------------------------------------------------------|--------------------------------------------------------------------------------------------------------------------------------------------------------------------------------------------------------------------------------------------------------------------------|
|    |                |                           | BASIN POSITION: | LEFT                                                                                              | DIMENSIONS ARE NOMINAL. DO NOT DRILL OR ROUGH IN UNTIL YOU HAVE RECIEVED AND MEASURED YOUR VANITY.<br>ALL DIMENSIONS ARE IN MILLIMETRES. DO NOT MEASURE FROM DRAWING.<br>*FOR DURASEIN FINISHES 12MM MATERIAL THICKNESS. 20MM THICKNESS FOR ALL OTHER BENCHTOP FINISHES. |
|    | SIZE:          | 1500W x 510D x 570H       | CODE:           | MABFCS1500WHLCP - (CHERRY PIE)<br>MABFCS1500WHLDU - (DURASEIN)<br>MABFCS1500WHLCS - (CAESARSTONE) |                                                                                                                                                                                                                                                                          |
|    | CONFIGURATION: | DOOR & DRAWER, WALL HUNG  |                 |                                                                                                   |                                                                                                                                                                                                                                                                          |
|    | VERSION: 01    | DATE: 09/09/2024          |                 |                                                                                                   |                                                                                                                                                                                                                                                                          |