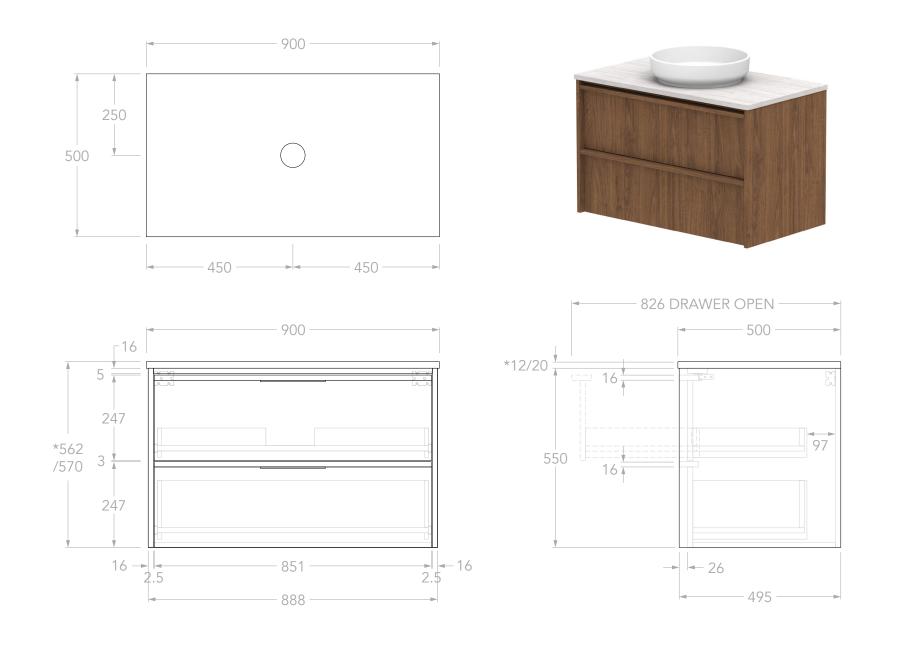

| Adp | PRODUCT:       | ELI 900 CENTRE          | TOP:            | 40MM BENCHTOP                                                                                        | NOTES:                                                                                                                                                              |
|-----|----------------|-------------------------|-----------------|------------------------------------------------------------------------------------------------------|---------------------------------------------------------------------------------------------------------------------------------------------------------------------|
|     |                |                         | BASIN POSITION: | CENTRE                                                                                               | DIMENSIONS ARE NOMINAL. DO NOT DRILL OR ROUGH IN UNTIL YOU HAVE RECIEVED AND MEASURED YOUR VANITY.                                                                  |
|     | SIZE:          | 900W x 500D x *562/570H | CODE:           | ELIFAW0900WHC** CODE SUFFIX DEPENDENT ON BENCHTOP MATERIAL ALL DIMENSIONS ARE IN MILLIMETRES. DO NOT |                                                                                                                                                                     |
|     | CONFIGURATION: | ALL-DRAWER, WALL HUNG   |                 |                                                                                                      | ALL DIMENSIONS ARE IN MILLIME IRES. DO NOT MEASURE FROM DRAWING.<br>*FOR DURASEIN FINISHES 12MM MATERIAL THICKNESS. 20MM THICKNESS FOR ALL OTHER BENCHTOP FINISHES. |
|     | VERSION: 01    | DATE: 25/09/2024        |                 |                                                                                                      |                                                                                                                                                                     |