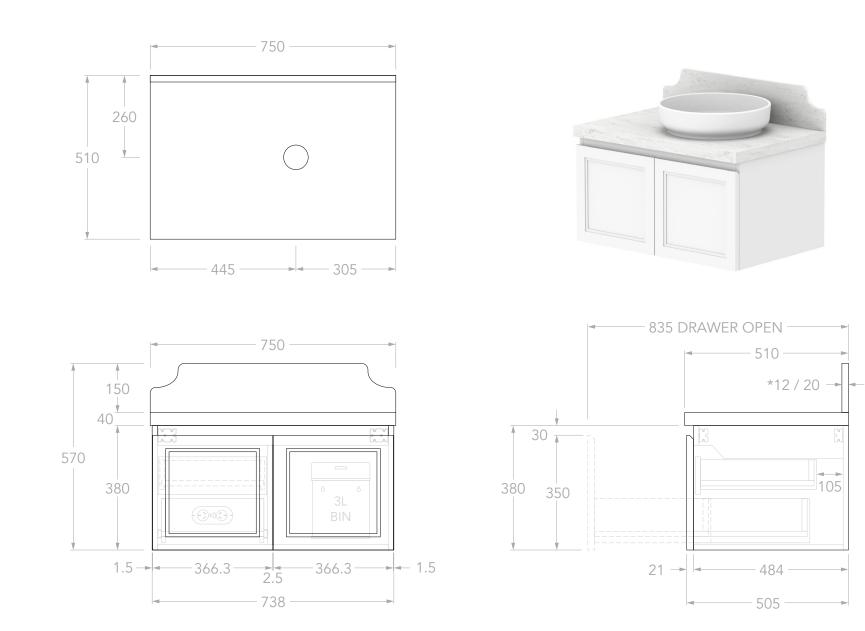

| Adp | PRODUCT:       | MABEL WALL HUNG 750 RIGHT | TOP:            | 40MM BENCHTOP                                                   | NOTES:                                                                                                                                                                                                                                                                   |
|-----|----------------|---------------------------|-----------------|-----------------------------------------------------------------|--------------------------------------------------------------------------------------------------------------------------------------------------------------------------------------------------------------------------------------------------------------------------|
|     |                |                           | BASIN POSITION: | RIGHT                                                           | DIMENSIONS ARE NOMINAL. DO NOT DRILL OR ROUGH IN UNTIL YOU HAVE RECIEVED AND MEASURED YOUR VANITY.<br>ALL DIMENSIONS ARE IN MILLIMETRES. DO NOT MEASURE FROM DRAWING.<br>*FOR DURASEIN FINISHES 12MM MATERIAL THICKNESS. 20MM THICKNESS FOR ALL OTHER BENCHTOP FINISHES. |
|     | SIZE:          | 750W x 510D x 570H        | CODE:           | MABFCS0750WHRCP - (CHERRY PIE)                                  |                                                                                                                                                                                                                                                                          |
|     | CONFIGURATION: | DOOR & DRAWER, WALL HUNG  |                 | MABFCS0750WHRDU - (DURASEIN)<br>MABFCS0750WHRCS - (CAESARSTONE) |                                                                                                                                                                                                                                                                          |
|     | VERSION: 01    | DATE: 09/09/2024          |                 |                                                                 |                                                                                                                                                                                                                                                                          |