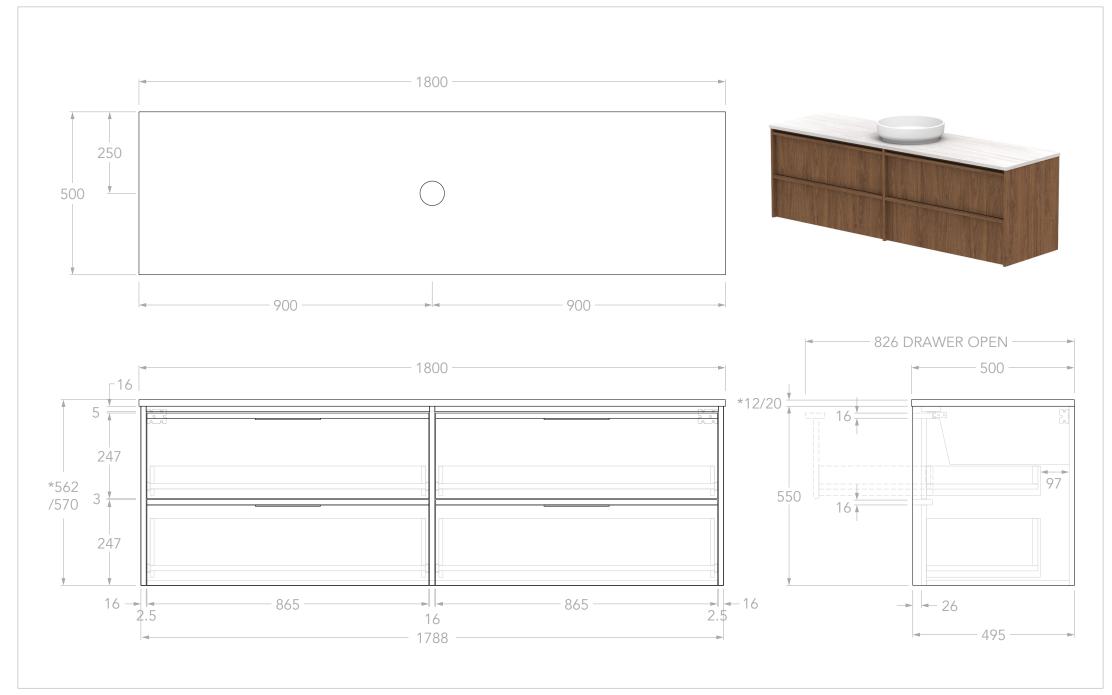

| PRODUCT:       | ELI 1800 CENTRE          |
|----------------|--------------------------|
| SIZE:          | 1800W x 500D x *562/570H |
| CONFIGURATION: | ALL-DRAWER, WALL HUNG    |
| VERSION: 01    | DATE: 25/09/2024         |

| TOP:            | 40MM BENCHTOP                                                                                              |
|-----------------|------------------------------------------------------------------------------------------------------------|
| BASIN POSITION: | CENTRE                                                                                                     |
| CODE:           | ELIFAW1800WHC** CODE SUFFIX DEPENDENT ON BENCHTOP MATERIAL SEE BROCHURE OR ADPAUSTRALIA.COM.AU FOR DETAILS |

## NOTES:

DIMENSIONS ARE NOMINAL. DO NOT DRILL OR ROUGH IN UNTIL YOU HAVE RECIEVED AND MEASURED YOUR VANITY.

ALL DIMENSIONS ARE IN MILLIMETRES. DO NOT MEASURE FROM DRAWING.

\*FOR DURASEIN FINISHES 12MM MATERIAL THICKNESS. 20MM THICKNESS FOR ALL OTHER BENCHTOP FINISHES.