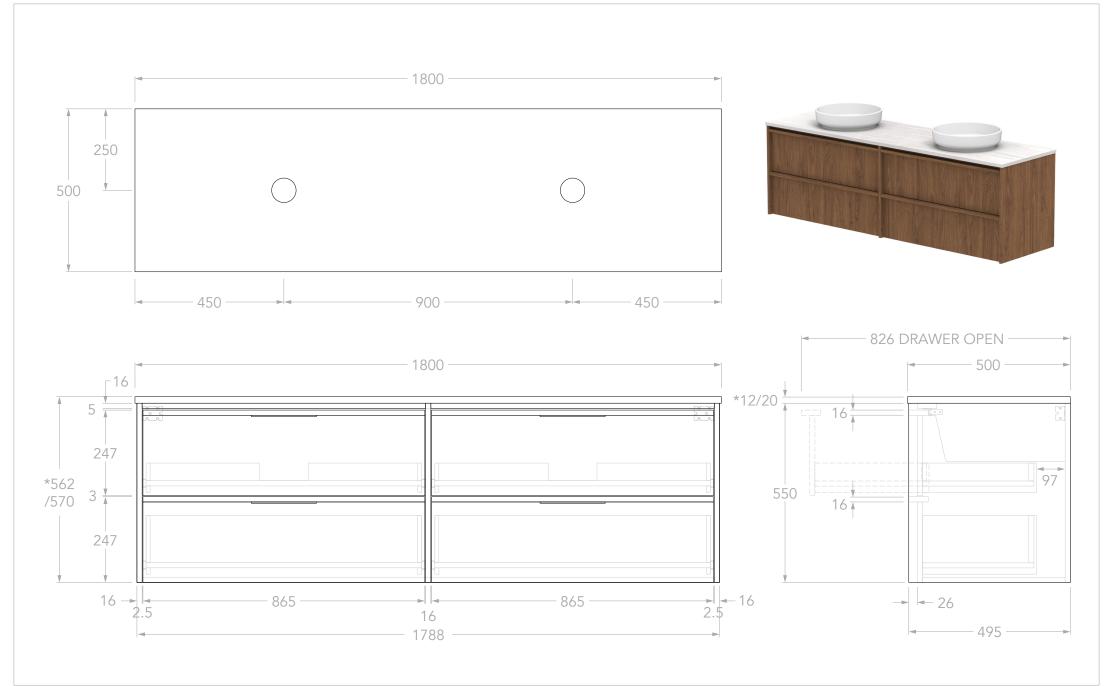

| Adp | PRODUCT:       | ELI 1800 DOUBLE          | TOP:            | 40MM BENCHTOP                                                                                 | NOTES:                                                                                                                                                                                                                                                                  |
|-----|----------------|--------------------------|-----------------|-----------------------------------------------------------------------------------------------|-------------------------------------------------------------------------------------------------------------------------------------------------------------------------------------------------------------------------------------------------------------------------|
|     |                |                          | BASIN POSITION: | DOUBLE                                                                                        | DIMENSIONS ARE NOMINAL. DO NOT DRILL OR ROUGH IN UNTIL YOU HAVE RECIEVED AND MEASURED YOUR VANITY.                                                                                                                                                                      |
|     | SIZE:          | 1800W x 500D x *562/570H | CODE:           | ELIFAW1800WHD**                                                                               | DIMENSIONS ARE NOMINAL. DO NOT DRILL OR ROUGH IN UNTIL TOO HAVE RELEVED AND MEASURED TOUR VANITY.<br>ALL DIMENSIONS ARE IN MILLIMETRES. DO NOT MEASURE FROM DRAWING.<br>*FOR DURASEIN FINISHES 12MM MATERIAL THICKNESS. 20MM THICKNESS FOR ALL OTHER BENCHTOP FINISHES. |
|     | CONFIGURATION: | ALL-DRAWER, WALL HUNG    |                 | CODE SUFFIX DEPENDENT ON BENCHTOP MATERIAL<br>SEE BROCHURE OR ADPAUSTRALIA.COM.AU FOR DETAILS |                                                                                                                                                                                                                                                                         |
|     | VERSION: 01    | DATE: 25/09/2024         |                 |                                                                                               |                                                                                                                                                                                                                                                                         |