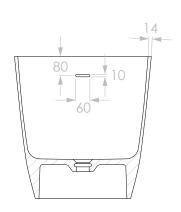

|   | PRODUCT:    | DAY DREAM BATH      |
|---|-------------|---------------------|
|   | SIZE:       | 1700W x 750D x 585H |
| Γ | CODE:       | REFER TO FINISH*    |
|   | VERSION: 03 | DATE: 03/12/2024    |

| CAPACITY: | 280L TO OVERFLOW                 |                                    |
|-----------|----------------------------------|------------------------------------|
| WEIGHT:   | 85KG                             |                                    |
| MATERIAL: | CAST MARBLE                      |                                    |
| FINISH*:  | GLOSS WHITE/BLACK<br>MATTE WHITE | (DAYDBATH1700B)<br>(DAYDBATH1700M) |

NOTES:

ALL DIMENSIONS ARE NOMINAL AND SUBJECT TO CHANGE.

DO NOT DRILL OR ROUGH IN UNTIL YOU HAVE RECIEVED AND MEASURED YOUR PRODUCT.

ALL DIMENSIONS ARE IN MILLIMETRES. DO NOT MEASURE FROM DRAWING.