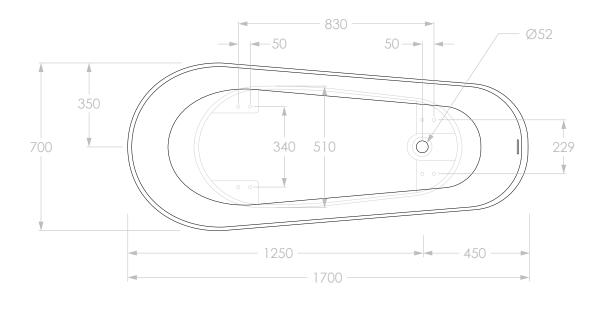

|   | PRODUCT:    | DAY DREAM BATH      |
|---|-------------|---------------------|
|   | SIZE:       | 1700W x 750D x 585H |
| Γ | CODE:       | REFER TO FINISH*    |
|   | VERSION: 03 | DATE: 03/12/2024    |

| CAPACITY: | 280L TO OVERFLOW                 |                                    |
|-----------|----------------------------------|------------------------------------|
| WEIGHT:   | 85KG                             |                                    |
| MATERIAL: | CAST MARBLE                      |                                    |
| FINISH*:  | GLOSS WHITE/BLACK<br>MATTE WHITE | (DAYDBATH1700B)<br>(DAYDBATH1700M) |

NOTES:

ALL DIMENSIONS ARE NOMINAL AND SUBJECT TO CHANGE.

DO NOT DRILL OR ROUGH IN UNTIL YOU HAVE RECIEVED AND MEASURED YOUR PRODUCT.

ALL DIMENSIONS ARE IN MILLIMETRES. DO NOT MEASURE FROM DRAWING.