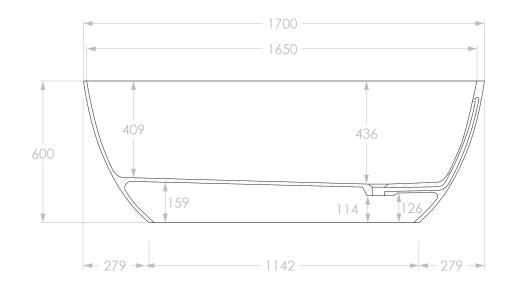

|   | PRODUCT:    | DAY DREAM BATH      |
|---|-------------|---------------------|
|   | SIZE:       | 1700W x 750D x 585H |
| Γ | CODE:       | REFER TO FINISH*    |
|   | VERSION: 03 | DATE: 03/12/2024    |

| CAPACITY: | 280L TO OVERFLOW                 |                                    |
|-----------|----------------------------------|------------------------------------|
| WEIGHT:   | 85KG                             |                                    |
| MATERIAL: | CAST MARBLE                      |                                    |
| FINISH*:  | GLOSS WHITE/BLACK<br>MATTE WHITE | (DAYDBATH1700B)<br>(DAYDBATH1700M) |

NOTES:

ALL DIMENSIONS ARE NOMINAL AND SUBJECT TO CHANGE.

DO NOT DRILL OR ROUGH IN UNTIL YOU HAVE RECIEVED AND MEASURED YOUR PRODUCT.

ALL DIMENSIONS ARE IN MILLIMETRES. DO NOT MEASURE FROM DRAWING.