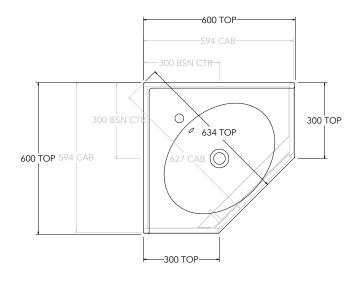

| PRODUCT:       | GLACIER CORNER TRIO 600 X 600 FLOOR MOUNT CENTRE BASIN |
|----------------|--------------------------------------------------------|
| CODE:          | LITE: GLLCCT06X6WKCCM PRO: GLPCCT06X6WKCCM             |
| MOUNTING:      | FLOOR MOUNT                                            |
| SIZE:          | 600W X 600D X 900H                                     |
| CONFIGURATION: | CORNER                                                 |
| VERSION: 03    | DATE: 03/03/25                                         |

| ] | TOP:            | CAST MARBLE  |
|---|-----------------|--------------|
|   | BASIN POSITION: | CENTRE BASIN |
|   |                 |              |
| 1 |                 |              |
| 1 |                 |              |
| ł |                 |              |

NOTES:

ALL DIMENSIONS ARE NOMINAL AND SUBJECT TO CHANGE.

DO NOT DRILL OR ROUGH IN UNTIL YOU HAVE RECEIVED AND MEASURED YOUR PRODUCT.

ALL DIMENSIONS ARE IN MILLIMETRES.

DO NOT MEASURE FROM DRAWING.