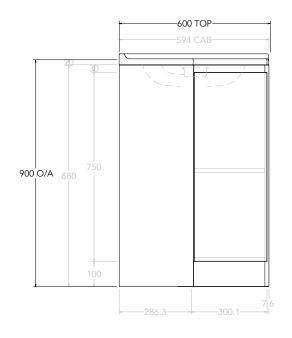

| PRODUCT:       | GLACIER CORNER TRIO 600 X 600 FLOOR MOUNT CENTRE BASIN |
|----------------|--------------------------------------------------------|
| CODE:          | LITE: GLLCCT06X6WKCCM PRO: GLPCCT06X6WKCCM             |
| MOUNTING:      | FLOOR MOUNT                                            |
| SIZE:          | 600W X 600D X 900H                                     |
| CONFIGURATION: | CORNER                                                 |
| VERSION: 03    | DATE: 03/03/25                                         |

| ] | TOP:            | CAST MARBLE  |
|---|-----------------|--------------|
|   | BASIN POSITION: | CENTRE BASIN |
|   |                 |              |
| 1 |                 |              |
| 1 |                 |              |
| ł |                 |              |

NOTES:

ALL DIMENSIONS ARE NOMINAL AND SUBJECT TO CHANGE.

DO NOT DRILL OR ROUGH IN UNTIL YOU HAVE RECEIVED AND MEASURED YOUR PRODUCT.

ALL DIMENSIONS ARE IN MILLIMETRES.

DO NOT MEASURE FROM DRAWING.