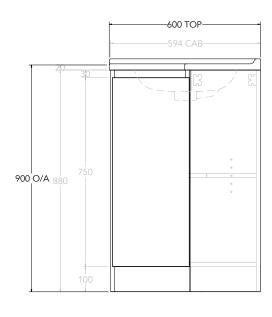

| PRODUCT:       | GLACIER CORNER TRIO 600 X 600 FLOOR MOUNT CENTRE BASIN |
|----------------|--------------------------------------------------------|
| CODE:          | LITE: GLLCCT06X6WKCCM PRO: GLPCCT06X6WKCCM             |
| MOUNTING:      | FLOOR MOUNT                                            |
| SIZE:          | 600W X 600D X 900H                                     |
| CONFIGURATION: | CORNER                                                 |
| VERSION: 03    | DATE: 03/03/25                                         |

| ] | TOP:            | CAST MARBLE  |
|---|-----------------|--------------|
|   | BASIN POSITION: | CENTRE BASIN |
|   |                 |              |
| 1 |                 |              |
| 1 |                 |              |
| ł |                 |              |

NOTES:

ALL DIMENSIONS ARE NOMINAL AND SUBJECT TO CHANGE.

DO NOT DRILL OR ROUGH IN UNTIL YOU HAVE RECEIVED AND MEASURED YOUR PRODUCT.

ALL DIMENSIONS ARE IN MILLIMETRES.

DO NOT MEASURE FROM DRAWING.