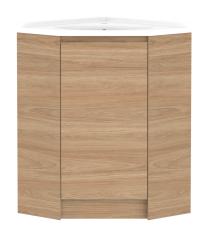

| PRODUCT:       | GLACIER CORNER TRIO 600 X 600 FLOOR MOUNT CENTRE BASIN |
|----------------|--------------------------------------------------------|
| CODE:          | LITE: GLLCCT06X6WKCCM PRO: GLPCCT06X6WKCCM             |
| MOUNTING:      | FLOOR MOUNT                                            |
| SIZE:          | 600W X 600D X 900H                                     |
| CONFIGURATION: | CORNER                                                 |
| VERSION: 03    | DATE: 03/03/25                                         |

| ] | TOP:            | CAST MARBLE  |
|---|-----------------|--------------|
|   | BASIN POSITION: | CENTRE BASIN |
|   |                 |              |
| 1 |                 |              |
| 1 |                 |              |
| ł |                 |              |