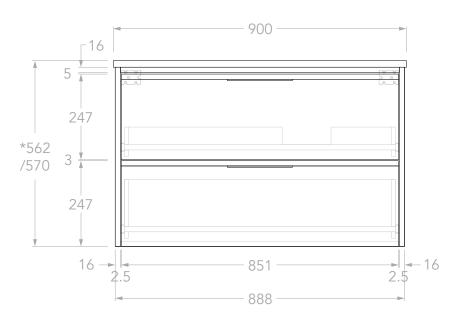

| PRODUCT:       | ELI 900 RIGHT           |
|----------------|-------------------------|
| SIZE:          | 900W x 500D x *562/570H |
| CONFIGURATION: | ALL-DRAWER, WALL HUNG   |
| VERSION: 01    | DATE: 25/09/2024        |

## NOTES:

DIMENSIONS ARE NOMINAL. DO NOT DRILL OR ROUGH IN UNTIL YOU HAVE RECIEVED AND MEASURED YOUR VANITY. ALL DIMENSIONS ARE IN MILLIMETRES. DO NOT MEASURE FROM DRAWING.

\*FOR DURASEIN FINISHES 12MM MATERIAL THICKNESS. 20MM THICKNESS FOR ALL OTHER BENCHTOP FINISHES.