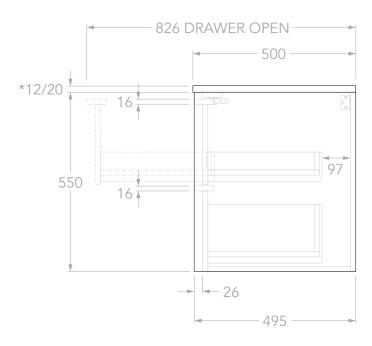

## NOTES:

DIMENSIONS ARE NOMINAL. DO NOT DRILL OR ROUGH IN UNTIL YOU HAVE RECIEVED AND MEASURED YOUR VANITY. ALL DIMENSIONS ARE IN MILLIMETRES. DO NOT MEASURE FROM DRAWING.

\*FOR DURASEIN FINISHES 12MM MATERIAL THICKNESS. 20MM THICKNESS FOR ALL OTHER BENCHTOP FINISHES.