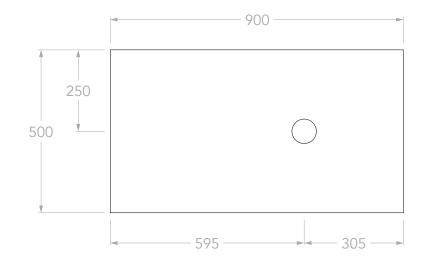

## NOTES:

DIMENSIONS ARE NOMINAL. DO NOT DRILL OR ROUGH IN UNTIL YOU HAVE RECIEVED AND MEASURED YOUR VANITY. ALL DIMENSIONS ARE IN MILLIMETRES. DO NOT MEASURE FROM DRAWING.

\*FOR DURASEIN FINISHES 12MM MATERIAL THICKNESS. 20MM THICKNESS FOR ALL OTHER BENCHTOP FINISHES.