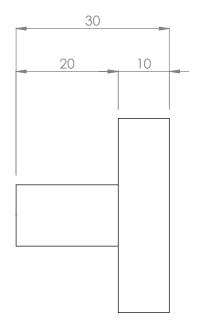

| PRODUCT    | COOPER KNOB  | NOTES: ALL DIMENSIONS ARE NOMINAL AND SUBJECT TO CHANGE. DO NOT DRILL OR ROUGH IN UNTIL YOU HAVE RECIEVED AND MEASURED YOUR PRODUCT.  HANDLE SUITS M4 (x1) MOUNTING SCREWS.  ALL DIMENSIONS ARE IN MILLIMETRES.  DO NOT MEASURE FROM DRAWING. | FINISH         | CODE          |
|------------|--------------|-----------------------------------------------------------------------------------------------------------------------------------------------------------------------------------------------------------------------------------------------|----------------|---------------|
| CODE       | HANDCOOPER   |                                                                                                                                                                                                                                               | BRUSHED NICKEL | HANDCOOPERBRN |
| DIMENSIONS | DIA 38 x 30D |                                                                                                                                                                                                                                               | BRUSHED BRASS  | HANDCOOPERBRB |
|            | A dia        |                                                                                                                                                                                                                                               | MATTE BLACK    | HANDCOOPERMBK |
| AUD        |              |                                                                                                                                                                                                                                               | MATTE WHITE    | HANDCOOPERMWH |
|            |              | VERSION 1 DATE 01/02/2022                                                                                                                                                                                                                     |                |               |