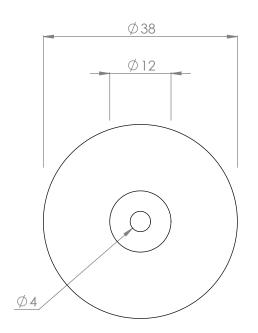

| PRODUCT    | COOPER KNOB  | NOTES: ALL DIMENSIONS ARE NOMINAL AND SUBJECT TO CHANGE. DO NOT DRILL OR ROUGH IN UNTIL YOU HAVE RECIEVED AND MEASURED YOUR PRODUCT.  HANDLE SUITS M4 (x1) MOUNTING SCREWS.  ALL DIMENSIONS ARE IN MILLIMETRES.  DO NOT MEASURE FROM DRAWING. | FINISH         | CODE          |
|------------|--------------|-----------------------------------------------------------------------------------------------------------------------------------------------------------------------------------------------------------------------------------------------|----------------|---------------|
| CODE       | HANDCOOPER   |                                                                                                                                                                                                                                               | BRUSHED NICKEL | HANDCOOPERBRN |
| DIMENSIONS | DIA 38 x 30D |                                                                                                                                                                                                                                               | BRUSHED BRASS  | HANDCOOPERBRB |
|            | A dia        |                                                                                                                                                                                                                                               | MATTE BLACK    | HANDCOOPERMBK |
| AUD        |              |                                                                                                                                                                                                                                               | MATTE WHITE    | HANDCOOPERMWH |
|            |              | VERSION 1 DATE 01/02/2022                                                                                                                                                                                                                     |                |               |