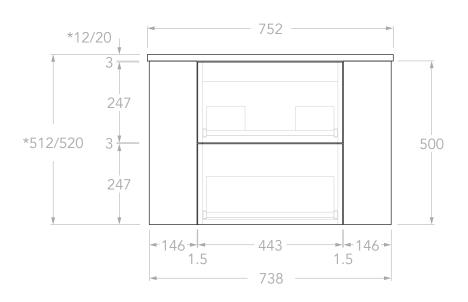

| PRODUCT:       | THIRROUL 750 CENTRE     | TOP:            | CHERRY PIE / DURASEIN / CAESARSTONE                             | NOTES:                                                                                                                                                                                                                                                                   |
|----------------|-------------------------|-----------------|-----------------------------------------------------------------|--------------------------------------------------------------------------------------------------------------------------------------------------------------------------------------------------------------------------------------------------------------------------|
|                |                         | BASIN POSITION: | CENTRE                                                          | DIMENSIONS ARE NOMINAL. DO NOT DRILL OR ROUGH IN UNTIL YOU HAVE RECIEVED AND MEASURED YOUR VANITY.<br>ALL DIMENSIONS ARE IN MILLIMETRES. DO NOT MEASURE FROM DRAWING.<br>*FOR DURASEIN FINISHES 12MM MATERIAL THICKNESS. 20MM THICKNESS FOR ALL OTHER BENCHTOP FINISHES. |
| SIZE:          | 752W x 500D x *512/520H | CODE:           | THIFAW0750WHCCP - (CHERRY PIE)                                  |                                                                                                                                                                                                                                                                          |
| CONFIGURATION: | ALL DRAWER, WALL HUNG   |                 | THIFAW0750WHCDU - (DURASEIN)<br>THIFAW0750WHCCS - (CAESARSTONE) |                                                                                                                                                                                                                                                                          |
| VERSION: 01    | DATE: 12/09/2024        | ]               |                                                                 |                                                                                                                                                                                                                                                                          |