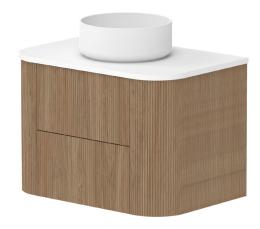

| PRODUCT:       | THIRROUL 750 CENTRE     | TOP:            | CHERRY PIE / DURASEIN / CAESARSTONE                             | NOTES:                                                                                                                                                                                                                                                                   |
|----------------|-------------------------|-----------------|-----------------------------------------------------------------|--------------------------------------------------------------------------------------------------------------------------------------------------------------------------------------------------------------------------------------------------------------------------|
|                |                         | BASIN POSITION: | CENTRE                                                          | DIMENSIONS ARE NOMINAL. DO NOT DRILL OR ROUGH IN UNTIL YOU HAVE RECIEVED AND MEASURED YOUR VANITY.<br>ALL DIMENSIONS ARE IN MILLIMETRES. DO NOT MEASURE FROM DRAWING.<br>*FOR DURASEIN FINISHES 12MM MATERIAL THICKNESS. 20MM THICKNESS FOR ALL OTHER BENCHTOP FINISHES. |
| SIZE:          | 752W x 500D x *512/520H | CODE:           | THIFAW0750WHCCP - (CHERRY PIE)                                  |                                                                                                                                                                                                                                                                          |
| CONFIGURATION: | ALL DRAWER, WALL HUNG   |                 | THIFAW0750WHCDU - (DURASEIN)<br>THIFAW0750WHCCS - (CAESARSTONE) |                                                                                                                                                                                                                                                                          |
| VERSION: 01    | DATE: 12/09/2024        | ]               |                                                                 |                                                                                                                                                                                                                                                                          |