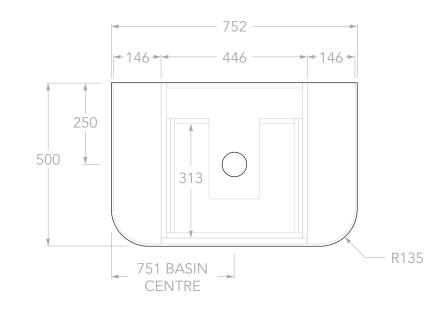

| PRODUCT:       | THIRROUL 750 CENTRE     | TOP:            | CHERRY PIE / DURASEIN / CAESARSTONE                             | NOTES:                                                                                                                                                                                                                                                                   |
|----------------|-------------------------|-----------------|-----------------------------------------------------------------|--------------------------------------------------------------------------------------------------------------------------------------------------------------------------------------------------------------------------------------------------------------------------|
|                |                         | BASIN POSITION: | CENTRE                                                          | DIMENSIONS ARE NOMINAL. DO NOT DRILL OR ROUGH IN UNTIL YOU HAVE RECIEVED AND MEASURED YOUR VANITY.<br>ALL DIMENSIONS ARE IN MILLIMETRES. DO NOT MEASURE FROM DRAWING.<br>*FOR DURASEIN FINISHES 12MM MATERIAL THICKNESS. 20MM THICKNESS FOR ALL OTHER BENCHTOP FINISHES. |
| SIZE:          | 752W x 500D x *512/520H | CODE:           | THIFAW0750WHCCP - (CHERRY PIE)                                  |                                                                                                                                                                                                                                                                          |
| CONFIGURATION: | ALL DRAWER, WALL HUNG   |                 | THIFAW0750WHCDU - (DURASEIN)<br>THIFAW0750WHCCS - (CAESARSTONE) |                                                                                                                                                                                                                                                                          |
| VERSION: 01    | DATE: 12/09/2024        | ]               |                                                                 |                                                                                                                                                                                                                                                                          |