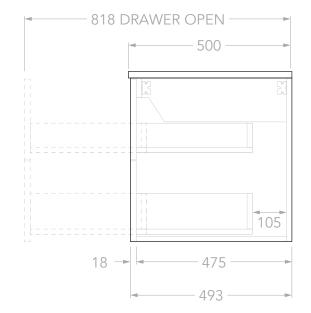

| PRODUCT:       | THIRROUL 750 CENTRE     | TOP:            | CHERRY PIE / DURASEIN / CAESARSTONE                             | NOTES:                                                                                                                                                                                                                                                                   |
|----------------|-------------------------|-----------------|-----------------------------------------------------------------|--------------------------------------------------------------------------------------------------------------------------------------------------------------------------------------------------------------------------------------------------------------------------|
|                |                         | BASIN POSITION: | CENTRE                                                          | DIMENSIONS ARE NOMINAL. DO NOT DRILL OR ROUGH IN UNTIL YOU HAVE RECIEVED AND MEASURED YOUR VANITY.<br>ALL DIMENSIONS ARE IN MILLIMETRES. DO NOT MEASURE FROM DRAWING.<br>*FOR DURASEIN FINISHES 12MM MATERIAL THICKNESS. 20MM THICKNESS FOR ALL OTHER BENCHTOP FINISHES. |
| SIZE:          | 752W x 500D x *512/520H | CODE:           | THIFAW0750WHCCP - (CHERRY PIE)                                  |                                                                                                                                                                                                                                                                          |
| CONFIGURATION: | ALL DRAWER, WALL HUNG   |                 | THIFAW0750WHCDU - (DURASEIN)<br>THIFAW0750WHCCS - (CAESARSTONE) |                                                                                                                                                                                                                                                                          |
| VERSION: 01    | DATE: 12/09/2024        | ]               |                                                                 |                                                                                                                                                                                                                                                                          |