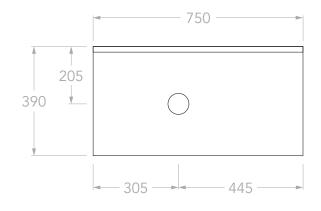

| TOP:            | 40MM BENCHTOP / 150MM SPLASHBACK |
|-----------------|----------------------------------|
| BASIN POSITION: | LEFT                             |
| CODE:           | MABECW0750WKLCP - (CHERRY PIE)   |
|                 | MABECW0750WKLDU - (DURASEIN)     |
|                 | MABECW0750WKLCS - (CAESARSTONE)  |