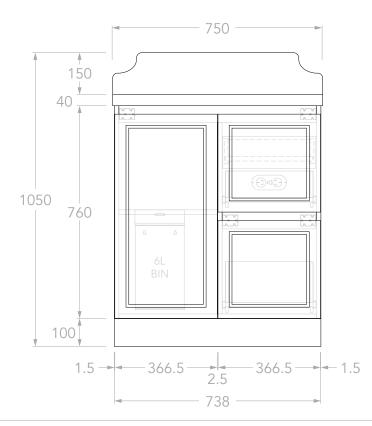

| PRODUCT:       | MABEL ENSUITE 750 LEFT     |
|----------------|----------------------------|
| SIZE:          | 750W x 390D x 1050H        |
| CONFIGURATION: | DOOR & DRAWER, FLOOR MOUNT |
| VERSION: 01    | DATE: 17/09/2024           |