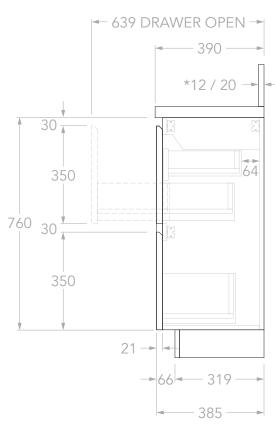

## NOTES:

DIMENSIONS ARE NOMINAL. DO NOT DRILL OR ROUGH IN UNTIL YOU HAVE RECIEVED AND MEASURED YOUR VANITY. ALL DIMENSIONS ARE IN MILLIMETRES. DO NOT MEASURE FROM DRAWING.

\*FOR DURASEIN FINISHES 12MM MATERIAL THICKNESS. 20MM THICKNESS FOR ALL OTHER BENCHTOP FINISHES.