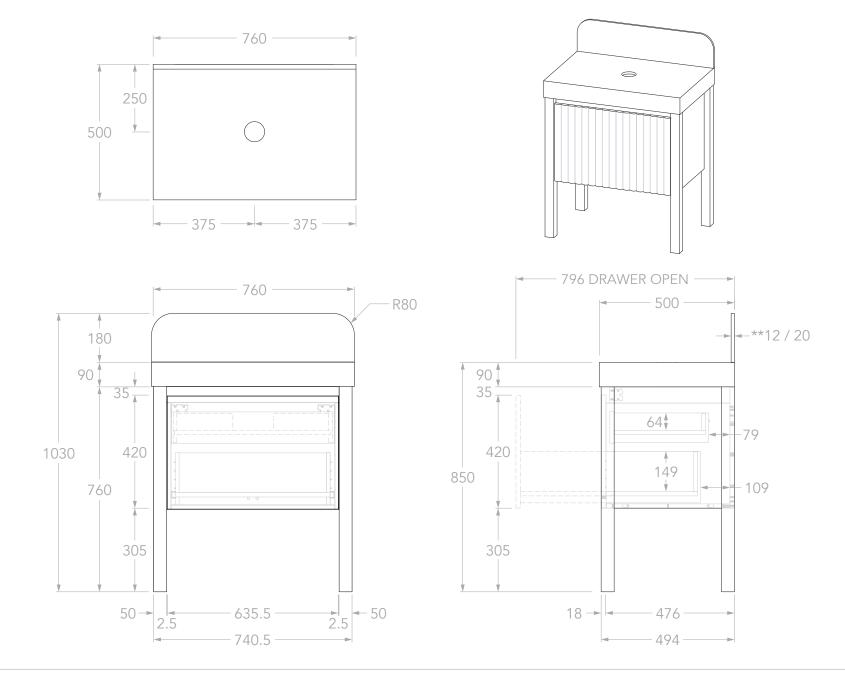

| PRODUCT:       | HARPER 750 FLOOR MOUNT  |
|----------------|-------------------------|
| SIZE:          | 750W x 500D x 850/1030H |
| CONFIGURATION: | ALL DRAWER, FLOOR MOUNT |
| VERSION: 02    | DATE: 05/02/2024        |
| VERSION: 02    | DATE: 05/02/2024        |

| TOP:            | 90MM SOLID SURFACE BENCHTOP                                    |
|-----------------|----------------------------------------------------------------|
| BASIN POSITION: | CENTRE                                                         |
| CODE:           | HARFAS0750FMCCP - (CHERRY PIE)<br>HARFAS0750FMCDU - (DURASEIN) |

## NOTES:

DIMENSIONS ARE NOMINAL. DO NOT DRILL OR ROUGH IN UNTIL YOU HAVE RECIEVED AND MEASURED YOUR VANITY.
ALL DIMENSIONS ARE IN MILLIMETRES. DO NOT MEASURE FROM DRAWING.

\*\*FOR DURASEIN FINISHES 12MM MATERIAL THICKNESS. 20MM THICKNESS FOR ALL OTHER BENCHTOP FINISHES. LEGS ARE NOT LOAD BEARING, VANITY MUST BE SECURED TO WALL.