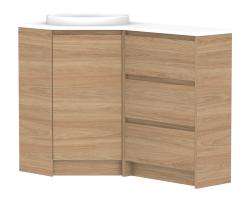

|   | PRODUCT:       | GLACIER CORNER TRIO 600 X 1200 FLOOR MOUNT CENTRE BASIN |   |
|---|----------------|---------------------------------------------------------|---|
|   | CODE:          | LITE: GLLCCT6X12WKLCP* PRO: GLPCCT06X12WKLCP*           |   |
| Ī | MOUNTING:      | FLOOR MOUNT                                             |   |
| ĺ | SIZE:          | 900W X 1200D X 900H                                     |   |
|   | CONFIGURATION: | CORNER WITH DRAWERS                                     |   |
|   | VERSION: 03    | DATE: 03/03/25                                          | _ |
|   |                |                                                         |   |

|   | TOP:            | BENCHTOP     |     |  |
|---|-----------------|--------------|-----|--|
|   | BASIN POSITION: | CENTRE BASIN |     |  |
|   |                 |              |     |  |
| 1 |                 |              |     |  |
| 1 |                 |              |     |  |
| 4 |                 |              | - 1 |  |