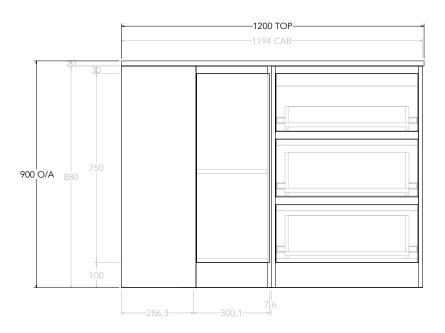

|   | PRODUCT:       | GLACIER CORNER TRIO 600 X 1200 FLOOR MOUNT CENTRE BASIN |   |
|---|----------------|---------------------------------------------------------|---|
|   | CODE:          | LITE: GLLCCT6X12WKLCP* PRO: GLPCCT06X12WKLCP*           |   |
| Ī | MOUNTING:      | FLOOR MOUNT                                             |   |
| ĺ | SIZE:          | 900W X 1200D X 900H                                     |   |
|   | CONFIGURATION: | CORNER WITH DRAWERS                                     |   |
|   | VERSION: 03    | DATE: 03/03/25                                          | _ |
|   |                |                                                         |   |

|   | TOP:            | BENCHTOP     |     |  |
|---|-----------------|--------------|-----|--|
|   | BASIN POSITION: | CENTRE BASIN |     |  |
|   |                 |              |     |  |
| 1 |                 |              |     |  |
| 1 |                 |              |     |  |
| 4 |                 |              | - 1 |  |

NOTES:

ALL DIMENSIONS ARE NOMINAL AND SUBJECT TO CHANGE.

DO NOT DRILL OR ROUGH IN UNTIL YOU HAVE RECEIVED AND MEASURED YOUR PRODUCT.

ALL DIMENSIONS ARE IN MILLIMETRES.

DO NOT MEASURE FROM DRAWING.

\*LEFT HAND OFFSET PICTURED, RIGHT HAND OFFSET IS MIRRORED (REPLACE CODE SUFFIX L, WITH R)