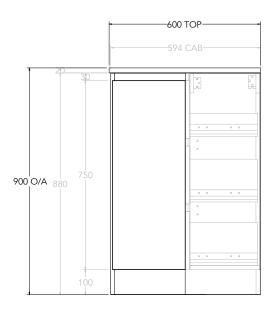

|   | PRODUCT:       | GLACIER CORNER TRIO 600 X 1200 FLOOR MOUNT CENTRE BASIN |   |
|---|----------------|---------------------------------------------------------|---|
|   | CODE:          | LITE: GLLCCT6X12WKLCP* PRO: GLPCCT06X12WKLCP*           |   |
| Ī | MOUNTING:      | FLOOR MOUNT                                             |   |
| ĺ | SIZE:          | 900W X 1200D X 900H                                     |   |
|   | CONFIGURATION: | CORNER WITH DRAWERS                                     |   |
|   | VERSION: 03    | DATE: 03/03/25                                          | _ |
|   |                |                                                         |   |

|   | TOP:            | BENCHTOP     |     |  |
|---|-----------------|--------------|-----|--|
|   | BASIN POSITION: | CENTRE BASIN |     |  |
|   |                 |              |     |  |
| 1 |                 |              |     |  |
| 1 |                 |              |     |  |
| 4 |                 |              | - 1 |  |

NOTES:

ALL DIMENSIONS ARE NOMINAL AND SUBJECT TO CHANGE.

DO NOT DRILL OR ROUGH IN UNTIL YOU HAVE RECEIVED AND MEASURED YOUR PRODUCT.

ALL DIMENSIONS ARE IN MILLIMETRES.

DO NOT MEASURE FROM DRAWING.

\*LEFT HAND OFFSET PICTURED, RIGHT HAND OFFSET IS MIRRORED (REPLACE CODE SUFFIX L, WITH R)