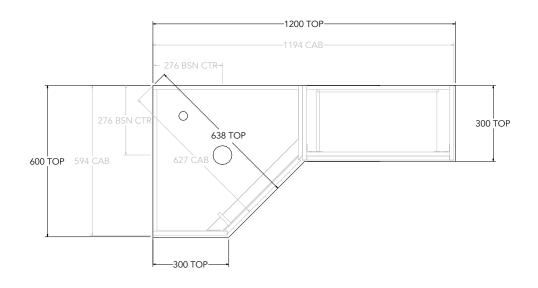

|   | PRODUCT:       | GLACIER CORNER TRIO 600 X 1200 FLOOR MOUNT CENTRE BASIN |   |
|---|----------------|---------------------------------------------------------|---|
|   | CODE:          | LITE: GLLCCT6X12WKLCP* PRO: GLPCCT06X12WKLCP*           |   |
| Ī | MOUNTING:      | FLOOR MOUNT                                             |   |
| ĺ | SIZE:          | 900W X 1200D X 900H                                     |   |
|   | CONFIGURATION: | CORNER WITH DRAWERS                                     |   |
|   | VERSION: 03    | DATE: 03/03/25                                          | _ |
|   |                |                                                         |   |

|   | TOP:            | BENCHTOP     |     |  |
|---|-----------------|--------------|-----|--|
|   | BASIN POSITION: | CENTRE BASIN |     |  |
|   |                 |              |     |  |
| 1 |                 |              |     |  |
| 1 |                 |              |     |  |
| 4 |                 |              | - 1 |  |

NOTES:

ALL DIMENSIONS ARE NOMINAL AND SUBJECT TO CHANGE.

DO NOT DRILL OR ROUGH IN UNTIL YOU HAVE RECEIVED AND MEASURED YOUR PRODUCT.

ALL DIMENSIONS ARE IN MILLIMETRES.

DO NOT MEASURE FROM DRAWING.

\*LEFT HAND OFFSET PICTURED, RIGHT HAND OFFSET IS MIRRORED (REPLACE CODE SUFFIX L, WITH R)