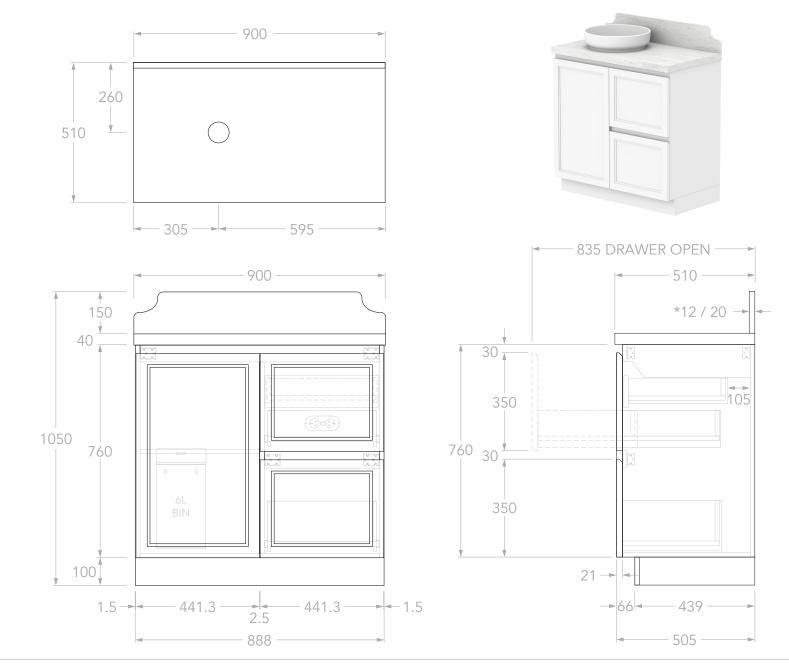

| Adp | PRODUCT:       | MABEL 900 LEFT             | TOP:            | 40MM BENCHTOP / 150MM SPLASHBACK                                | NOTES:                                                                                                                                                                                                                                                                   |
|-----|----------------|----------------------------|-----------------|-----------------------------------------------------------------|--------------------------------------------------------------------------------------------------------------------------------------------------------------------------------------------------------------------------------------------------------------------------|
|     |                |                            | BASIN POSITION: | LEFT                                                            | DIMENSIONS ARE NOMINAL. DO NOT DRILL OR ROUGH IN UNTIL YOU HAVE RECIEVED AND MEASURED YOUR VANITY.<br>ALL DIMENSIONS ARE IN MILLIMETRES. DO NOT MEASURE FROM DRAWING.<br>*FOR DURASEIN FINISHES 12MM MATERIAL THICKNESS. 20MM THICKNESS FOR ALL OTHER BENCHTOP FINISHES. |
|     | SIZE:          | 900W x 510D x 1050H        | CODE:           | MABFCW0900WKLCP - (CHERRY PIE)                                  |                                                                                                                                                                                                                                                                          |
|     | CONFIGURATION: | DOOR & DRAWER, FLOOR MOUNT |                 | MABFCW0900WKLDU - (DURASEIN)<br>MABFCW0900WKLCS - (CAESARSTONE) |                                                                                                                                                                                                                                                                          |
|     | VERSION: 01    | DATE: 09/09/2024           |                 |                                                                 |                                                                                                                                                                                                                                                                          |