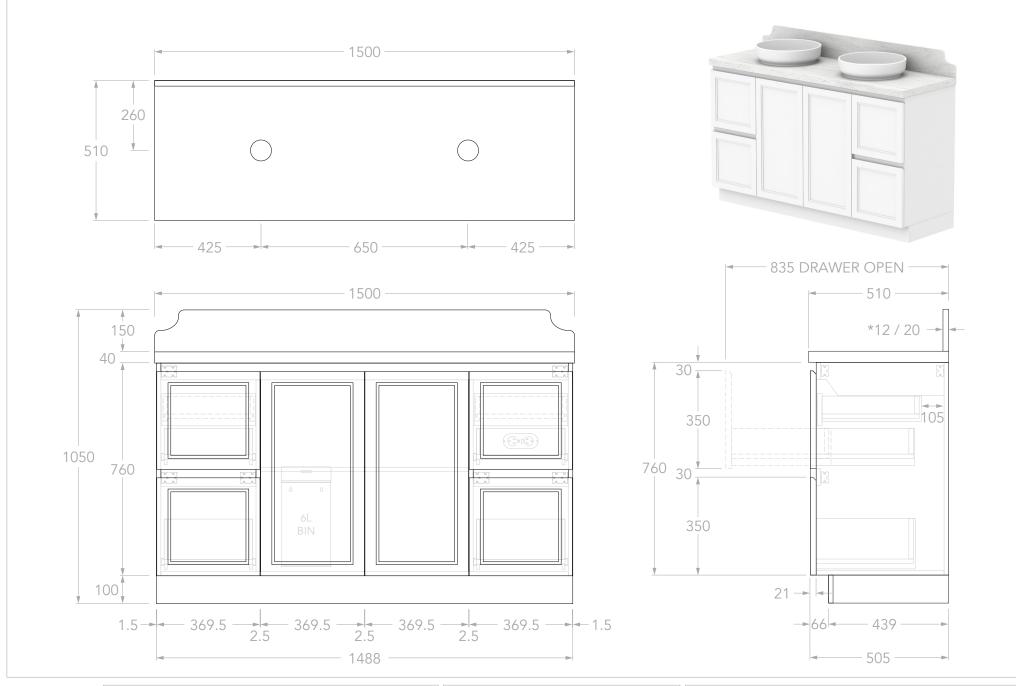

| PRODUCT:       | MABEL 1500 DOUBLE          |
|----------------|----------------------------|
| SIZE:          | 1500W x 510D x 1050H       |
| CONFIGURATION: | DOOR & DRAWER, FLOOR MOUNT |
| VERSION: 01    | DATE: 09/09/2024           |

|   | TOP:            | 40MM BENCHTOP / 150MM SPLASHBACK |
|---|-----------------|----------------------------------|
|   | BASIN POSITION: | DOUBLE                           |
|   | CODE:           | MABFCW1500WKDCP - (CHERRY PIE)   |
|   |                 | MABFCW1500WKDDU - (DURASEIN)     |
| 1 |                 | MABFCW1500WKDCS - (CAESARSTONE)  |

## NOTES:

DIMENSIONS ARE NOMINAL. DO NOT DRILL OR ROUGH IN UNTIL YOU HAVE RECIEVED AND MEASURED YOUR VANITY.

ALL DIMENSIONS ARE IN MILLIMETRES. DO NOT MEASURE FROM DRAWING.

\*FOR DURASEIN FINISHES 12MM MATERIAL THICKNESS. 20MM THICKNESS FOR ALL OTHER BENCHTOP FINISHES.