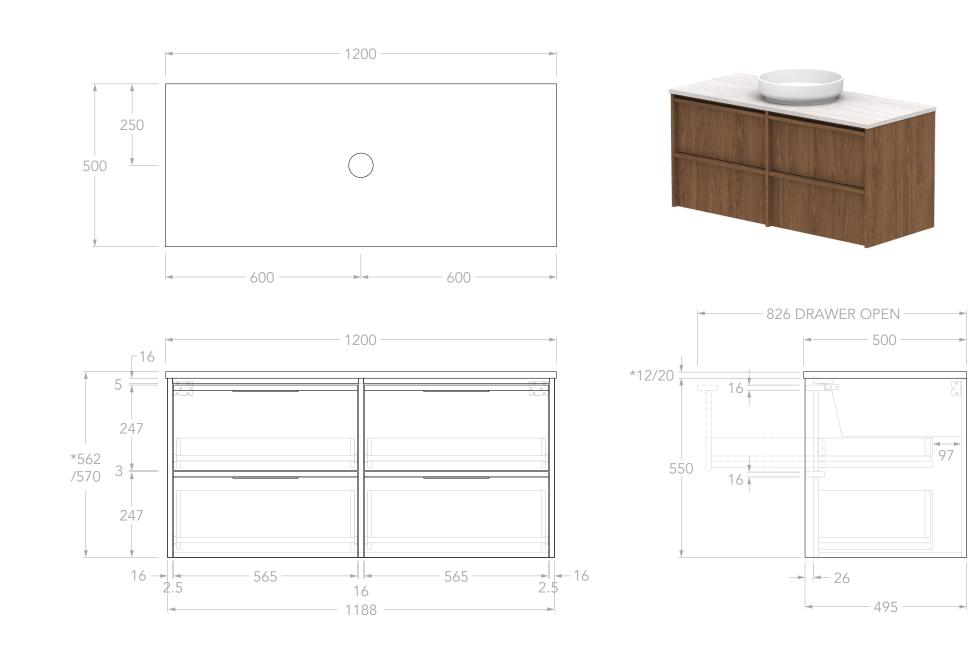

| <b>A</b> dp | PRODUCT:       | ELI 1200 CENTRE          | TOP:                                                                                                                   | 40MM BENCHTOP                                                   | NOTES:                                                                                                                                                             |
|-------------|----------------|--------------------------|------------------------------------------------------------------------------------------------------------------------|-----------------------------------------------------------------|--------------------------------------------------------------------------------------------------------------------------------------------------------------------|
|             |                |                          | BASIN POSITION:                                                                                                        | CENTRE                                                          | DIMENSIONS ARE NOMINAL. DO NOT DRILL OR ROUGH IN UNTIL YOU HAVE RECIEVED AND MEASURED YOUR VANITY.                                                                 |
|             | SIZE:          | 1200W x 500D x *562/570H | CODE: ELIFAW1200WHC**<br>CODE SUFFIX DEPENDENT ON BENCHTOP MATERIAL<br>SEE BROCHURE OR ADPAUSTRALIA.COM.AU FOR DETAILS | ALL DIMENSIONS ARE IN MILLIMETRES. DO NOT MEASURE FROM DRAWING. |                                                                                                                                                                    |
|             | CONFIGURATION: | ALL-DRAWER, WALL HUNG    |                                                                                                                        |                                                                 | ALL DIMENSIONS ARE IN MILLIME RES. DO NOT MEASURE FROM DRAWING.<br>*FOR DURASEIN FINISHES 12MM MATERIAL THICKNESS. 20MM THICKNESS FOR ALL OTHER BENCHTOP FINISHES. |
|             | VERSION: 01    | DATE: 25/09/2024         |                                                                                                                        |                                                                 |                                                                                                                                                                    |