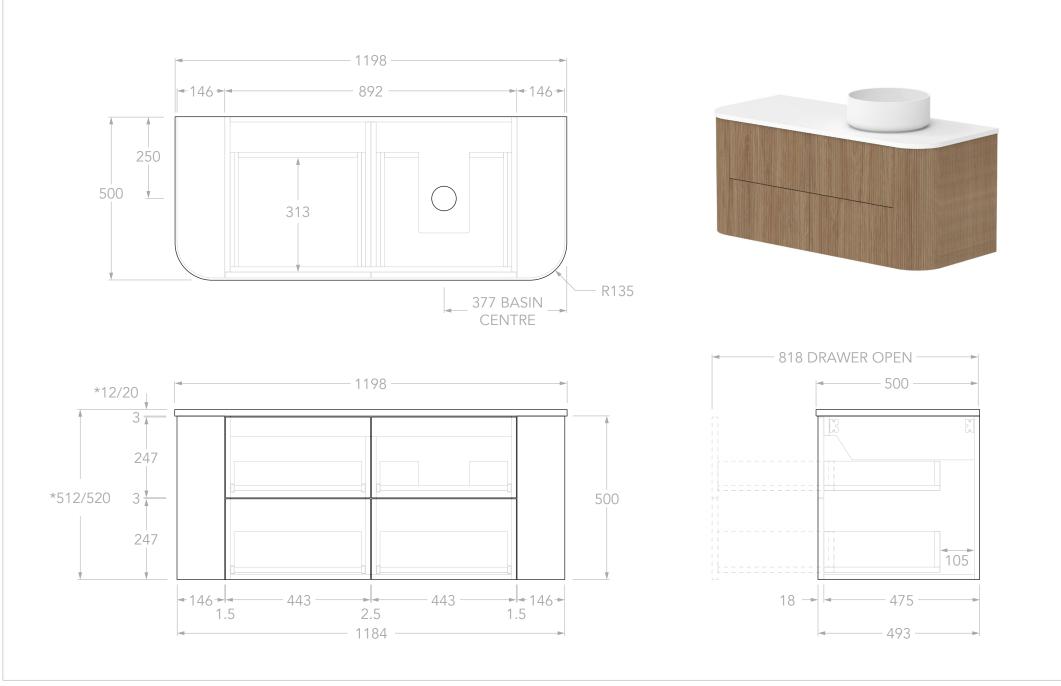

| dp | PRODUCT:       | THIRROUL 1200 RIGHT      | TOP:            | CHERRY PIE / DURASEIN / CAESARSTONE                                                               | NOTES:                                                                                                                                                                                                                                                                   |
|----|----------------|--------------------------|-----------------|---------------------------------------------------------------------------------------------------|--------------------------------------------------------------------------------------------------------------------------------------------------------------------------------------------------------------------------------------------------------------------------|
|    |                |                          | BASIN POSITION: | RIGHT                                                                                             | DIMENSIONS ARE NOMINAL. DO NOT DRILL OR ROUGH IN UNTIL YOU HAVE RECIEVED AND MEASURED YOUR VANITY.<br>ALL DIMENSIONS ARE IN MILLIMETRES, DO NOT MEASURE FROM DRAWING.<br>*FOR DURASEIN FINISHES 12MM MATERIAL THICKNESS. 20MM THICKNESS FOR ALL OTHER BENCHTOP FINISHES. |
|    | SIZE:          | 1198W x 500D x *512/520H | CODE:           | THIFAW1200WHRCP - (CHERRY PIE)<br>THIFAW1200WHRDU - (DURASEIN)<br>THIFAW1200WHRCS - (CAESARSTONE) |                                                                                                                                                                                                                                                                          |
|    | CONFIGURATION: | ALL DRAWER, WALL HUNG    |                 |                                                                                                   |                                                                                                                                                                                                                                                                          |
|    | VERSION: 01    | DATE: 12/09/2024         |                 |                                                                                                   |                                                                                                                                                                                                                                                                          |