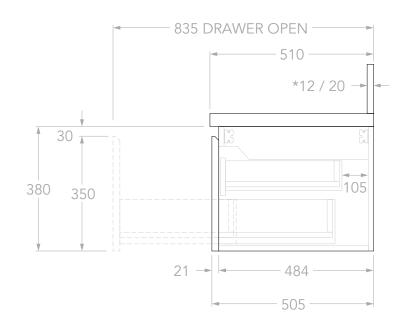

## NOTES:

DIMENSIONS ARE NOMINAL. DO NOT DRILL OR ROUGH IN UNTIL YOU HAVE RECIEVED AND MEASURED YOUR VANITY.
ALL DIMENSIONS ARE IN MILLIMETRES. DO NOT MEASURE FROM DRAWING.

\*FOR DURASEIN FINISHES 12MM MATERIAL THICKNESS. 20MM THICKNESS FOR ALL OTHER BENCHTOP FINISHES.