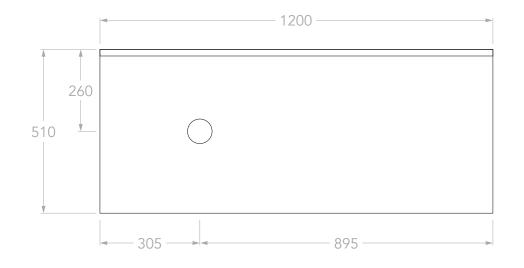

| TOP:            | 40MM BENCHTOP                   |
|-----------------|---------------------------------|
| BASIN POSITION: | LEFT                            |
| CODE:           | MABFCS1200WHLCP - (CHERRY PIE)  |
|                 | MABFCS1200WHLDU - (DURASEIN)    |
|                 | MABFCS1200WHLCS - (CAESARSTONE) |

## NOTES:

DIMENSIONS ARE NOMINAL. DO NOT DRILL OR ROUGH IN UNTIL YOU HAVE RECIEVED AND MEASURED YOUR VANITY.
ALL DIMENSIONS ARE IN MILLIMETRES. DO NOT MEASURE FROM DRAWING.

\*FOR DURASEIN FINISHES 12MM MATERIAL THICKNESS. 20MM THICKNESS FOR ALL OTHER BENCHTOP FINISHES.