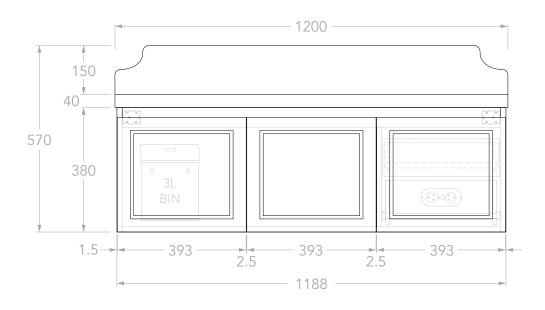

| PRODUCT:       | MABEL 1200 LEFT          |
|----------------|--------------------------|
| SIZE:          | 1200W x 510D x 570H      |
| CONFIGURATION: | DOOR & DRAWER, WALL HUNG |
| VERSION: 01    | DATE: 09/09/2024         |

## NOTES:

DIMENSIONS ARE NOMINAL. DO NOT DRILL OR ROUGH IN UNTIL YOU HAVE RECIEVED AND MEASURED YOUR VANITY.
ALL DIMENSIONS ARE IN MILLIMETRES. DO NOT MEASURE FROM DRAWING.

\*FOR DURASEIN FINISHES 12MM MATERIAL THICKNESS. 20MM THICKNESS FOR ALL OTHER BENCHTOP FINISHES.