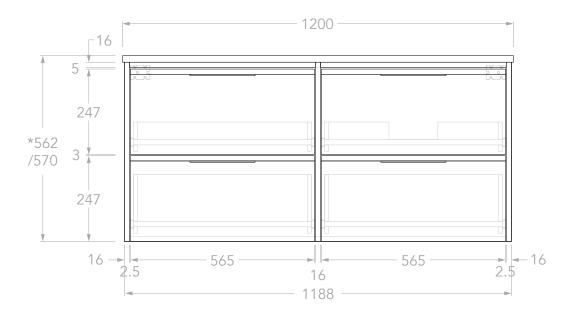

| PRODUCT:       | ELI 1200 RIGHT           |   |
|----------------|--------------------------|---|
| SIZE:          | 1200W x 500D x *562/570H | Ī |
| CONFIGURATION: | ALL-DRAWER, WALL HUNG    |   |
| VERSION: 01    | DATE: 25/09/2024         |   |

## NOTES:

DIMENSIONS ARE NOMINAL. DO NOT DRILL OR ROUGH IN UNTIL YOU HAVE RECIEVED AND MEASURED YOUR VANITY.

ALL DIMENSIONS ARE IN MILLIMETRES. DO NOT MEASURE FROM DRAWING.

\*FOR DURASEIN FINISHES 12MM MATERIAL THICKNESS. 20MM THICKNESS FOR ALL OTHER BENCHTOP FINISHES.