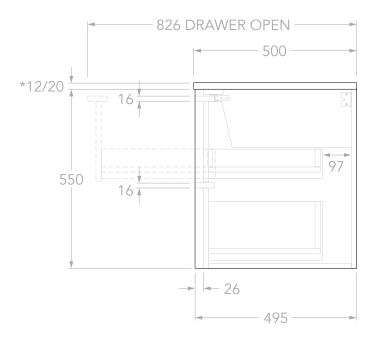

| PRODUCT:       | ELI 1200 RIGHT           |   |
|----------------|--------------------------|---|
| SIZE:          | 1200W x 500D x *562/570H | Ī |
| CONFIGURATION: | ALL-DRAWER, WALL HUNG    |   |
| VERSION: 01    | DATE: 25/09/2024         |   |

## NOTES:

DIMENSIONS ARE NOMINAL. DO NOT DRILL OR ROUGH IN UNTIL YOU HAVE RECIEVED AND MEASURED YOUR VANITY.

ALL DIMENSIONS ARE IN MILLIMETRES. DO NOT MEASURE FROM DRAWING.

\*FOR DURASEIN FINISHES 12MM MATERIAL THICKNESS. 20MM THICKNESS FOR ALL OTHER BENCHTOP FINISHES.