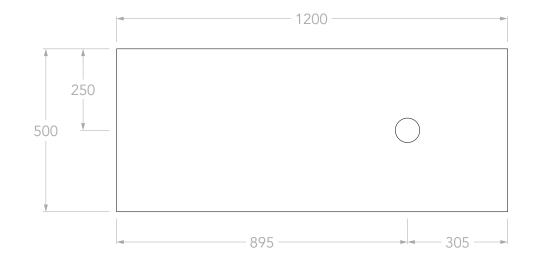

## NOTES:

DIMENSIONS ARE NOMINAL. DO NOT DRILL OR ROUGH IN UNTIL YOU HAVE RECIEVED AND MEASURED YOUR VANITY.

ALL DIMENSIONS ARE IN MILLIMETRES. DO NOT MEASURE FROM DRAWING.

\*FOR DURASEIN FINISHES 12MM MATERIAL THICKNESS. 20MM THICKNESS FOR ALL OTHER BENCHTOP FINISHES.