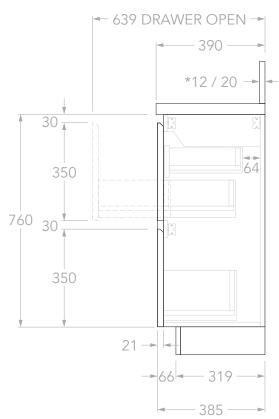

## NOTES:

DIMENSIONS ARE NOMINAL. DO NOT DRILL OR ROUGH IN UNTIL YOU HAVE RECIEVED AND MEASURED YOUR VANITY.
ALL DIMENSIONS ARE IN MILLIMETRES. DO NOT MEASURE FROM DRAWING.

\*FOR DURASEIN FINISHES 12MM MATERIAL THICKNESS. 20MM THICKNESS FOR ALL OTHER BENCHTOP FINISHES.