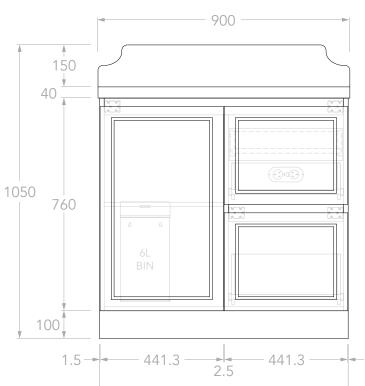

| PRODUCT:       | MABEL ENSUITE 900 LEFT     |  |
|----------------|----------------------------|--|
| SIZE:          | 900W x 390D x 1050H        |  |
| CONFIGURATION: | DOOR & DRAWER, FLOOR MOUNT |  |
| VERSION: 01    | DATE: 17/09/2024           |  |

## NOTES:

DIMENSIONS ARE NOMINAL. DO NOT DRILL OR ROUGH IN UNTIL YOU HAVE RECIEVED AND MEASURED YOUR VANITY.
ALL DIMENSIONS ARE IN MILLIMETRES. DO NOT MEASURE FROM DRAWING.

\*FOR DURASEIN FINISHES 12MM MATERIAL THICKNESS. 20MM THICKNESS FOR ALL OTHER BENCHTOP FINISHES.