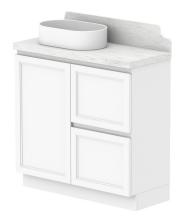

| PRODUCT:       | MABEL ENSUITE 900 LEFT     |  |
|----------------|----------------------------|--|
| SIZE:          | 900W x 390D x 1050H        |  |
| CONFIGURATION: | DOOR & DRAWER, FLOOR MOUNT |  |
| VERSION: 01    | DATE: 17/09/2024           |  |

| TOP:            | 40MM BENCHTOP / 150MM SPLASHBACK |
|-----------------|----------------------------------|
| BASIN POSITION: | LEFT                             |
| CODE:           | MABECW0900WKLCP - (CHERRY PIE)   |
|                 | MABECW0900WKLDU - (DURASEIN)     |
|                 | MABECW0900WKLCS - (CAESARSTONE)  |