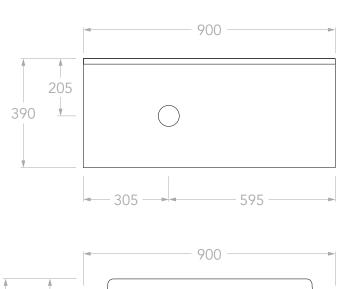

| TOP:            | 40MM BENCHTOP / 150MM SPLASHBACK |
|-----------------|----------------------------------|
| BASIN POSITION: | LEFT                             |
| CODE:           | MABECW0900WKLCP - (CHERRY PIE)   |
|                 | MABECW0900WKLDU - (DURASEIN)     |
|                 | MABECW0900WKLCS - (CAESARSTONE)  |

## NOTES:

DIMENSIONS ARE NOMINAL. DO NOT DRILL OR ROUGH IN UNTIL YOU HAVE RECIEVED AND MEASURED YOUR VANITY.
ALL DIMENSIONS ARE IN MILLIMETRES. DO NOT MEASURE FROM DRAWING.

\*FOR DURASEIN FINISHES 12MM MATERIAL THICKNESS. 20MM THICKNESS FOR ALL OTHER BENCHTOP FINISHES.