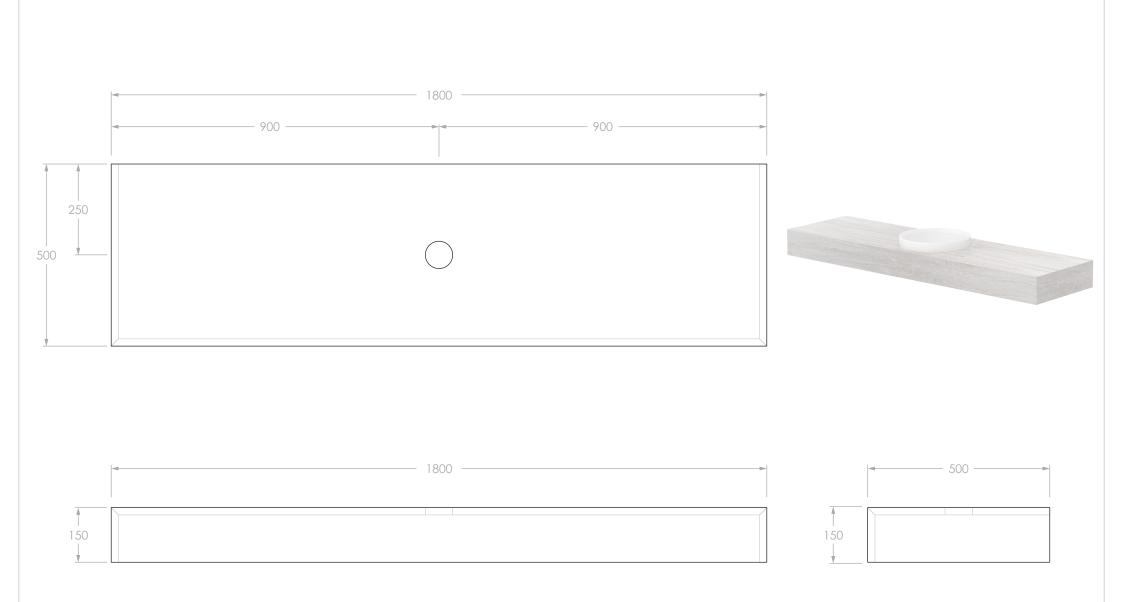

| Adp | PRODUCT:       | MICHEL 1800 CENTRE    | BASIN POSITION: | CENTRE                                                        | NOTES:                                                                                                                                                                                                                                                           |
|-----|----------------|-----------------------|-----------------|---------------------------------------------------------------|------------------------------------------------------------------------------------------------------------------------------------------------------------------------------------------------------------------------------------------------------------------|
|     |                |                       | CODE:           | MICFBS1800WHCCP (CHERRY PIE)<br>MICFBS1800WHCCS (CAESARSTONE) | DIMENSIONS ARE NOMINAL. DO NOT DRILL OR ROUGH IN UNTIL YOU HAVE RECIEVED AND MEASURED YOUR VANITY.<br>ALL DIMENSIONS ARE IN MILLIMETRES. DO NOT MEASURE FROM DRAWING.<br>STANDARD BASIN POSITION SHOWN, BASIN WASTE DEPTH MAY CHANGE ACCORDING TO ANY TAP HOLES. |
|     | SIZE:          | 1800W x 500D x 150H   | -               |                                                               |                                                                                                                                                                                                                                                                  |
|     | CONFIGURATION: | FULL DEPTH, WALL HUNG |                 |                                                               |                                                                                                                                                                                                                                                                  |
|     | VERSION: 03    | DATE: 11/09/2023      |                 |                                                               |                                                                                                                                                                                                                                                                  |