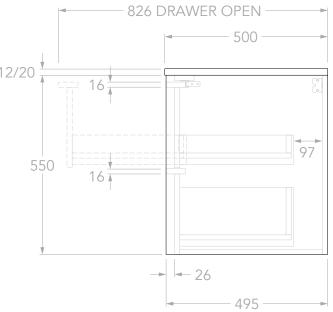

| dp | PRODUCT:       | ELI 600 CENTRE          | TOP:                                                                       | 40MM BENCHTOP                                                   | NOTES:                                                                                                                                                              |
|----|----------------|-------------------------|----------------------------------------------------------------------------|-----------------------------------------------------------------|---------------------------------------------------------------------------------------------------------------------------------------------------------------------|
|    |                |                         | BASIN POSITION:                                                            | CENTRE                                                          | DIMENSIONS ARE NOMINAL. DO NOT DRILL OR ROUGH IN UNTIL YOU HAVE RECIEVED AND MEASURED YOUR VANITY.                                                                  |
|    | SIZE:          | 600W x 500D x *562/570H | CODE: ELIFAW0600WHC**<br>CODE SUFFIX DEPENDENT ON BENCHTOP MATERIAL ALL DI | ALL DIMENSIONS ARE IN MILLIMETRES. DO NOT MEASURE FROM DRAWING. |                                                                                                                                                                     |
|    | CONFIGURATION: | ALL-DRAWER, WALL HUNG   |                                                                            |                                                                 | ALL DIMENSIONS ARE IN MILLIME IRES. DO NOT MEASURE FROM DRAWING.<br>*FOR DURASEIN FINISHES 12MM MATERIAL THICKNESS. 20MM THICKNESS FOR ALL OTHER BENCHTOP FINISHES. |
|    | VERSION: 01    | DATE: 25/09/2024        |                                                                            |                                                                 |                                                                                                                                                                     |