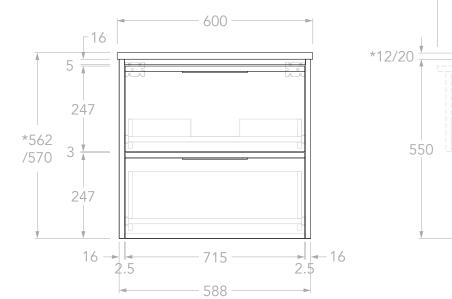

| dp | PRODUCT:       | ELI 600 CENTRE          | TOP:                                                                       | 40MM BENCHTOP                                                   | NOTES:                                                                                                                                                              |
|----|----------------|-------------------------|----------------------------------------------------------------------------|-----------------------------------------------------------------|---------------------------------------------------------------------------------------------------------------------------------------------------------------------|
|    |                |                         | BASIN POSITION:                                                            | CENTRE                                                          | DIMENSIONS ARE NOMINAL. DO NOT DRILL OR ROUGH IN UNTIL YOU HAVE RECIEVED AND MEASURED YOUR VANITY.                                                                  |
|    | SIZE:          | 600W x 500D x *562/570H | CODE: ELIFAW0600WHC**<br>CODE SUFFIX DEPENDENT ON BENCHTOP MATERIAL ALL DI | ALL DIMENSIONS ARE IN MILLIMETRES. DO NOT MEASURE FROM DRAWING. |                                                                                                                                                                     |
|    | CONFIGURATION: | ALL-DRAWER, WALL HUNG   |                                                                            |                                                                 | ALL DIMENSIONS ARE IN MILLIME IRES. DO NOT MEASURE FROM DRAWING.<br>*FOR DURASEIN FINISHES 12MM MATERIAL THICKNESS. 20MM THICKNESS FOR ALL OTHER BENCHTOP FINISHES. |
|    | VERSION: 01    | DATE: 25/09/2024        |                                                                            |                                                                 |                                                                                                                                                                     |