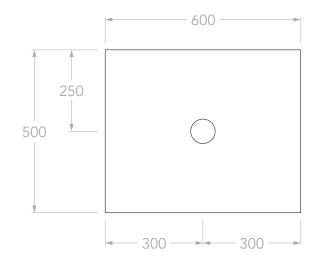

| dp | PRODUCT:       | ELI 600 CENTRE          | TOP:                                                                       | 40MM BENCHTOP                                                   | NOTES:                                                                                                                                                              |
|----|----------------|-------------------------|----------------------------------------------------------------------------|-----------------------------------------------------------------|---------------------------------------------------------------------------------------------------------------------------------------------------------------------|
|    |                |                         | BASIN POSITION:                                                            | CENTRE                                                          | DIMENSIONS ARE NOMINAL. DO NOT DRILL OR ROUGH IN UNTIL YOU HAVE RECIEVED AND MEASURED YOUR VANITY.                                                                  |
|    | SIZE:          | 600W x 500D x *562/570H | CODE: ELIFAW0600WHC**<br>CODE SUFFIX DEPENDENT ON BENCHTOP MATERIAL ALL DI | ALL DIMENSIONS ARE IN MILLIMETRES. DO NOT MEASURE FROM DRAWING. |                                                                                                                                                                     |
|    | CONFIGURATION: | ALL-DRAWER, WALL HUNG   |                                                                            |                                                                 | ALL DIMENSIONS ARE IN MILLIME IRES. DO NOT MEASURE FROM DRAWING.<br>*FOR DURASEIN FINISHES 12MM MATERIAL THICKNESS. 20MM THICKNESS FOR ALL OTHER BENCHTOP FINISHES. |
|    | VERSION: 01    | DATE: 25/09/2024        |                                                                            |                                                                 |                                                                                                                                                                     |