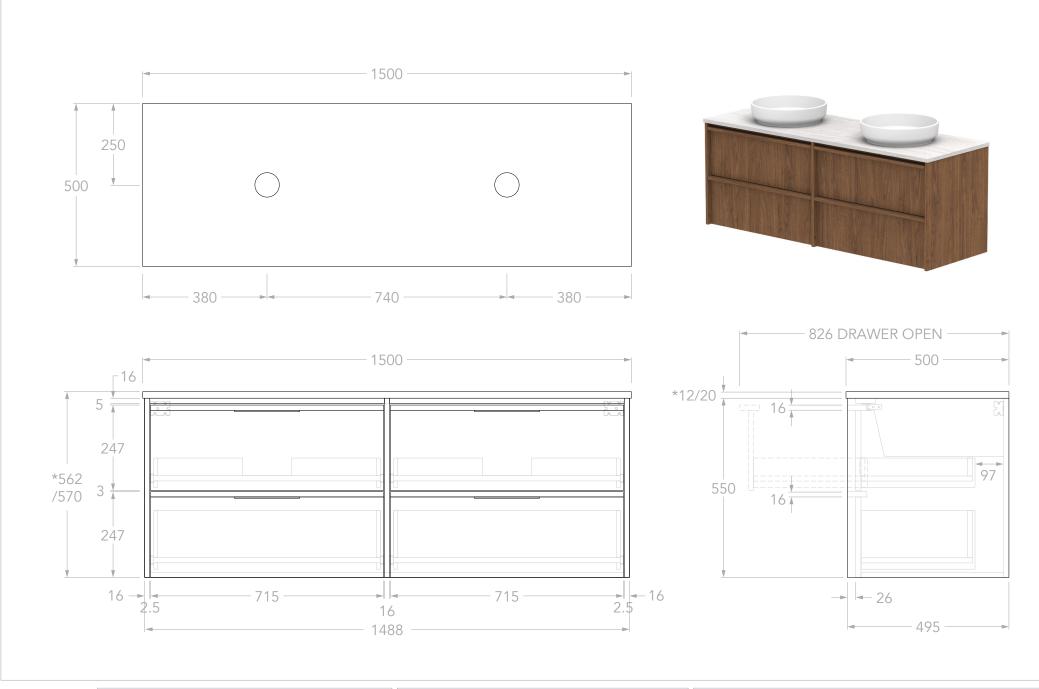

| PRODUCT:       | ELI 1500 DOUBLE          |
|----------------|--------------------------|
| SIZE:          | 1500W x 500D x *562/570H |
| CONFIGURATION: | ALL-DRAWER, WALL HUNG    |
| VERSION: 01    | DATE: 25/09/2024         |

| TOP:            | 40MM BENCHTOP                                   |
|-----------------|-------------------------------------------------|
| BASIN POSITION: | DOUBLE                                          |
| CODE:           | ELIFAW1500WHC**                                 |
|                 | CODE SUFFIX DEPENDENT ON BENCHTOP MATERIAL      |
|                 | SEE BROCHURE OR ADPAUSTRALIA.COM.AU FOR DETAILS |
|                 |                                                 |

## NOTES:

DIMENSIONS ARE NOMINAL. DO NOT DRILL OR ROUGH IN UNTIL YOU HAVE RECIEVED AND MEASURED YOUR VANITY.

ALL DIMENSIONS ARE IN MILLIMETRES. DO NOT MEASURE FROM DRAWING.

\*FOR DURASEIN FINISHES 12MM MATERIAL THICKNESS. 20MM THICKNESS FOR ALL OTHER BENCHTOP FINISHES.