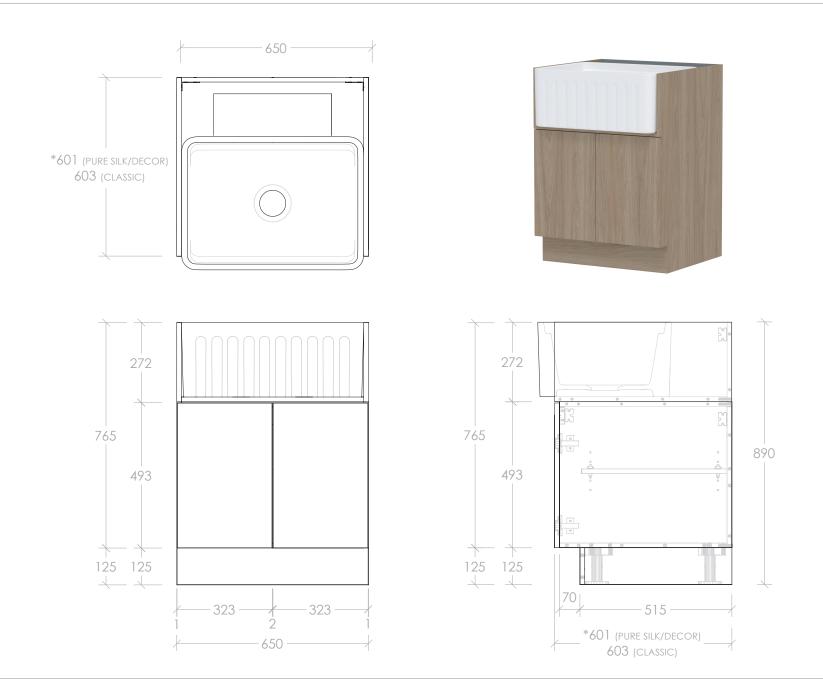

| Adp |
|-----|
|-----|

| PRODUCT:       | BUTLERS SINK FLOOR CABINET - 650MM | STYLE | CODE           | NOTES:                                                                      |
|----------------|------------------------------------|-------|----------------|-----------------------------------------------------------------------------|
|                |                                    |       | DED 4 F        | ALL DIMENSIONS ARE NOMINAL AND SUBJECT TO CHANGE.                           |
| SIZE:          | 450W X 601/603D X 890H             |       | DFB65<br>CFB65 | DO NOT DRILL OR ROUGH IN UNTIL YOU HAVE RECEIVED AND MEASURED YOUR PRODUCT. |
| CONFIGURATION: | SINK CABINET, FLOOR MOUNT          |       |                | ALL DIMENSIONS ARE IN MILLIMETRES. DO NOT MEASURE FROM DRAWING.             |
| VERSION: 01    | DATE: 07/03/2025                   |       |                | *OVERALL DEPTH VARIES DEPENDING ON CABINET STYLE.                           |