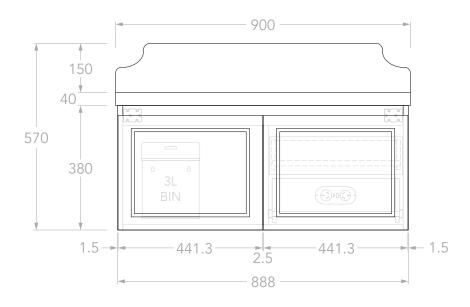

| PRODUCT:       | MABEL WALL HUNG 900 LEFT |
|----------------|--------------------------|
| SIZE:          | 900W x 510D x 570H       |
| CONFIGURATION: | DOOR & DRAWER, WALL HUNG |
| VERSION: 01    | DATE: 09/09/2024         |

## NOTES:

DIMENSIONS ARE NOMINAL. DO NOT DRILL OR ROUGH IN UNTIL YOU HAVE RECIEVED AND MEASURED YOUR VANITY.

ALL DIMENSIONS ARE IN MILLIMETRES. DO NOT MEASURE FROM DRAWING.

\*FOR DURASEIN FINISHES 12MM MATERIAL THICKNESS. 20MM THICKNESS FOR ALL OTHER BENCHTOP FINISHES.