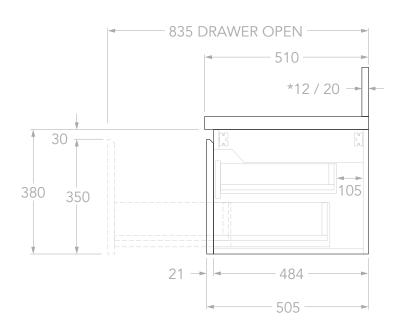

| PRODUCT:       | MABEL WALL HUNG 900 LEFT |
|----------------|--------------------------|
| SIZE:          | 900W x 510D x 570H       |
| CONFIGURATION: | DOOR & DRAWER, WALL HUNG |
| VERSION: 01    | DATE: 09/09/2024         |

## NOTES:

DIMENSIONS ARE NOMINAL. DO NOT DRILL OR ROUGH IN UNTIL YOU HAVE RECIEVED AND MEASURED YOUR VANITY.

ALL DIMENSIONS ARE IN MILLIMETRES. DO NOT MEASURE FROM DRAWING.

\*FOR DURASEIN FINISHES 12MM MATERIAL THICKNESS. 20MM THICKNESS FOR ALL OTHER BENCHTOP FINISHES.