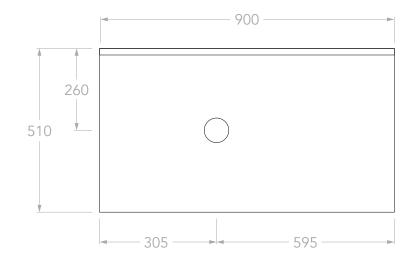

|   | TOP:            | 40MM BENCHTOP                   |
|---|-----------------|---------------------------------|
|   | BASIN POSITION: | LEFT                            |
|   | CODE:           | MABFCS0900WHLCP - (CHERRY PIE)  |
|   |                 | MABFCS0900WHLDU - (DURASEIN)    |
| 1 |                 | MABFCS0900WHLCS - (CAESARSTONE) |

## NOTES:

DIMENSIONS ARE NOMINAL. DO NOT DRILL OR ROUGH IN UNTIL YOU HAVE RECIEVED AND MEASURED YOUR VANITY.

ALL DIMENSIONS ARE IN MILLIMETRES. DO NOT MEASURE FROM DRAWING.

\*FOR DURASEIN FINISHES 12MM MATERIAL THICKNESS. 20MM THICKNESS FOR ALL OTHER BENCHTOP FINISHES.