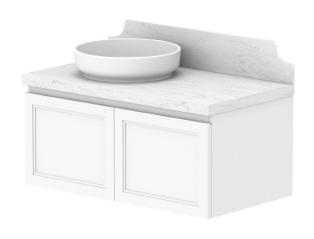

| PRODUCT:       | MABEL WALL HUNG 900 LEFT |
|----------------|--------------------------|
| SIZE:          | 900W x 510D x 570H       |
| CONFIGURATION: | DOOR & DRAWER, WALL HUNG |
| VERSION: 01    | DATE: 09/09/2024         |

|   | TOP:            | 40MM BENCHTOP                   |
|---|-----------------|---------------------------------|
|   | BASIN POSITION: | LEFT                            |
|   | CODE:           | MABFCS0900WHLCP - (CHERRY PIE)  |
|   |                 | MABFCS0900WHLDU - (DURASEIN)    |
| 1 |                 | MABFCS0900WHLCS - (CAESARSTONE) |