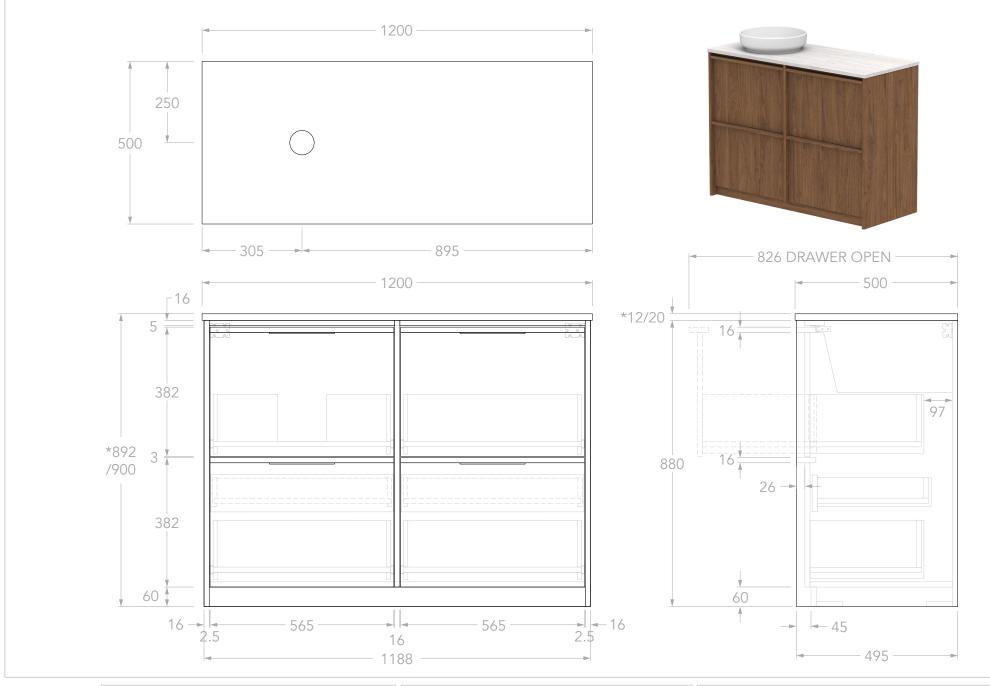

| PRODUCT:       | ELI 1200 LEFT            | ŀ |
|----------------|--------------------------|---|
| SIZE:          | 1200W x 500D x *892/900H | ľ |
| CONFIGURATION: | ALL-DRAWER, FLOOR MOUNT  |   |
| VERSION: 01    | DATE: 23/09/2024         |   |

| BASIN POSITION: LEFT                            |
|-------------------------------------------------|
|                                                 |
| CODE: ELIFAW1200WKL**                           |
| CODE SUFFIX DEPENDENT ON BENCHTOP MATERIAL      |
| SEE BROCHURE OR ADPAUSTRALIA.COM.AU FOR DETAILS |

## NOTES:

DIMENSIONS ARE NOMINAL. DO NOT DRILL OR ROUGH IN UNTIL YOU HAVE RECIEVED AND MEASURED YOUR VANITY. ALL DIMENSIONS ARE IN MILLIMETRES. DO NOT MEASURE FROM DRAWING.

\*FOR DURASEIN FINISHES 12MM MATERIAL THICKNESS. 20MM THICKNESS FOR ALL OTHER BENCHTOP FINISHES.