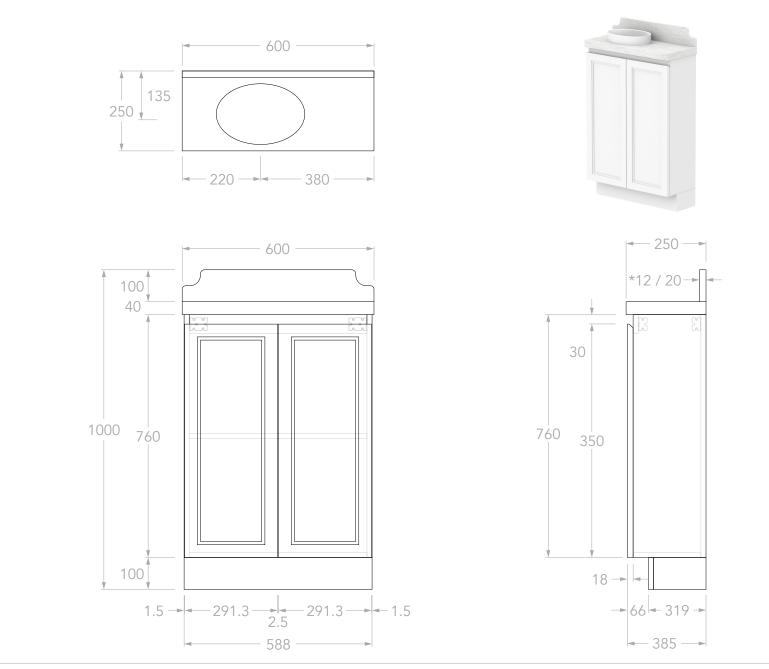

| Adp | PRODUCT:       | MABEL MINI 600 LEFT   | TOP:            | 40MM BENCHTOP / 100MM SPLASHBACK                                | NOTES:                                                                                                                                                                                                                                                                   |
|-----|----------------|-----------------------|-----------------|-----------------------------------------------------------------|--------------------------------------------------------------------------------------------------------------------------------------------------------------------------------------------------------------------------------------------------------------------------|
|     |                |                       | BASIN POSITION: | LEFT                                                            | DIMENSIONS ARE NOMINAL. DO NOT DRILL OR ROUGH IN UNTIL YOU HAVE RECIEVED AND MEASURED YOUR VANITY.<br>ALL DIMENSIONS ARE IN MILLIMETRES. DO NOT MEASURE FROM DRAWING.<br>*FOR DURASEIN FINISHES 12MM MATERIAL THICKNESS. 20MM THICKNESS FOR ALL OTHER BENCHTOP FINISHES. |
|     | SIZE:          | 600W x 250D x 1000H   | CODE:           | MABMDT0600WKLCP - (CHERRY PIE)                                  |                                                                                                                                                                                                                                                                          |
|     | CONFIGURATION: | ALL-DOOR, FLOOR MOUNT |                 | MABMDT0600WKLDU - (DURASEIN)<br>MABMDT0600WKLCS - (CAESARSTONE) |                                                                                                                                                                                                                                                                          |
|     | VERSION: 01    | DATE: 20/09/2024      |                 |                                                                 |                                                                                                                                                                                                                                                                          |