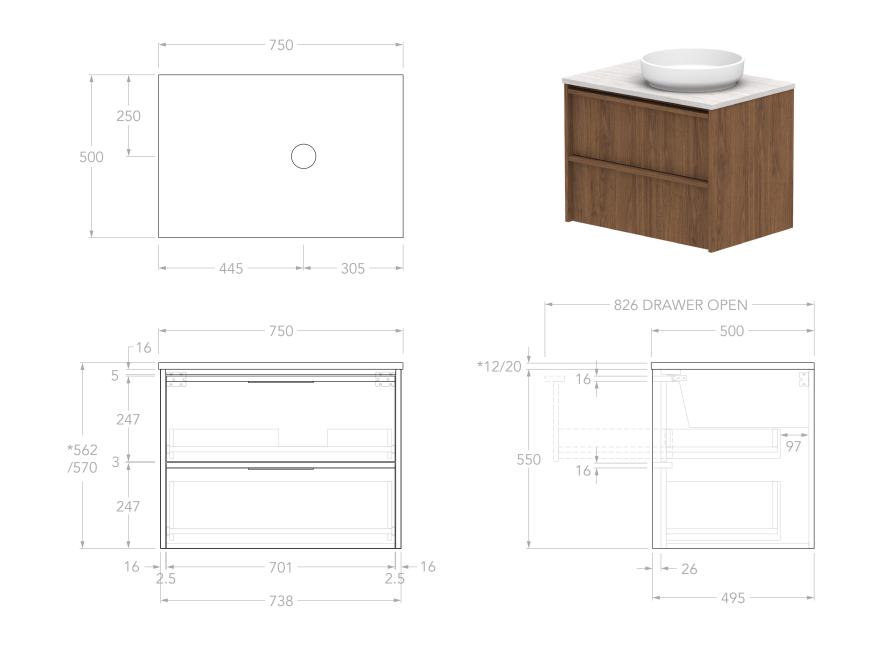

| dp | PRODUCT:       | ELI 750 RIGHT           | TOP:            | 40MM BENCHTOP                                                                                 | NOTES:                                                                                                                                                                                                                                                                 |
|----|----------------|-------------------------|-----------------|-----------------------------------------------------------------------------------------------|------------------------------------------------------------------------------------------------------------------------------------------------------------------------------------------------------------------------------------------------------------------------|
|    |                |                         | BASIN POSITION: | RIGHT                                                                                         | DIMENSIONS ARE NOMINAL. DO NOT DRILL OR ROUGH IN UNTIL YOU HAVE RECIEVED AND MEASURED YOUR VANITY.                                                                                                                                                                     |
|    | SIZE:          | 750W x 500D x *562/570H | CODE:           | ELIFAW0750WHR**                                                                               | DIMENSIONS ARE NOMINAL DO NOT DRILL OR ROUGH IN UNTIL TO HAVE RECIEVED AND MEASURED FOUR VANITY.<br>ALL DIMENSIONS ARE IN MILLIMETRES. DO NOT MEASURE FROM DRAWING.<br>*FOR DURASEIN FINISHES 12MM MATERIAL THICKNESS. 20MM THICKNESS FOR ALL OTHER BENCHTOP FINISHES. |
|    | CONFIGURATION: | ALL-DRAWER, WALL HUNG   |                 | CODE SUFFIX DEPENDENT ON BENCHTOP MATERIAL<br>SEE BROCHURE OR ADPAUSTRALIA.COM.AU FOR DETAILS |                                                                                                                                                                                                                                                                        |
|    | VERSION: 01    | DATE: 25/09/2024        |                 |                                                                                               |                                                                                                                                                                                                                                                                        |