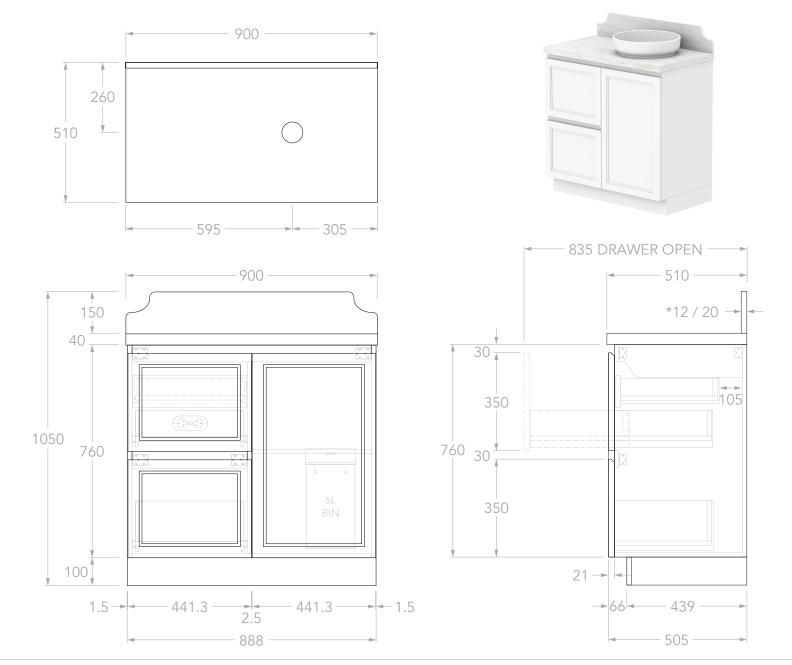

| Adp | PRODUCT:       | MABEL 900 RIGHT            | TOP:            | 40MM BENCHTOP / 150MM SPLASHBACK                                | NOTES:                                                                                                                                                                                                                                                                   |
|-----|----------------|----------------------------|-----------------|-----------------------------------------------------------------|--------------------------------------------------------------------------------------------------------------------------------------------------------------------------------------------------------------------------------------------------------------------------|
|     |                |                            | BASIN POSITION: | RIGHT                                                           | DIMENSIONS ARE NOMINAL. DO NOT DRILL OR ROUGH IN UNTIL YOU HAVE RECIEVED AND MEASURED YOUR VANITY.<br>ALL DIMENSIONS ARE IN MILLIMETRES. DO NOT MEASURE FROM DRAWING.<br>*FOR DURASEIN FINISHES 12MM MATERIAL THICKNESS. 20MM THICKNESS FOR ALL OTHER BENCHTOP FINISHES. |
|     | SIZE:          | 900W x 510D x 1050H        | CODE:           | MABFCW0900WKRCP - (CHERRY PIE)                                  |                                                                                                                                                                                                                                                                          |
|     | CONFIGURATION: | DOOR & DRAWER, FLOOR MOUNT |                 | MABFCW0900WKRDU - (DURASEIN)<br>MABFCW0900WKRCS - (CAESARSTONE) |                                                                                                                                                                                                                                                                          |
|     | VERSION: 01    | DATE: 09/09/2024           |                 |                                                                 |                                                                                                                                                                                                                                                                          |